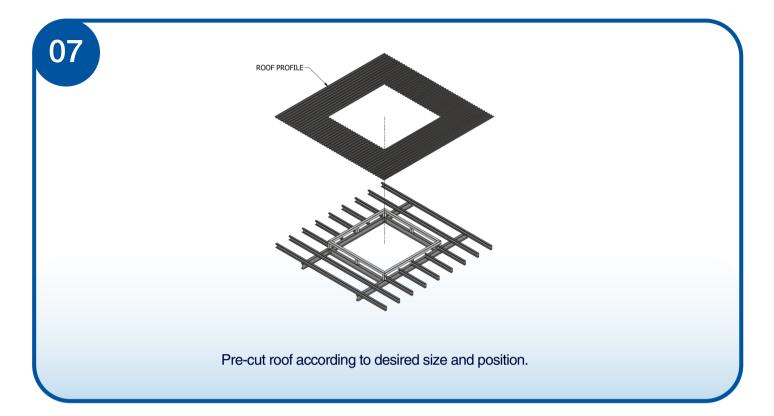

XL150150HB-SG      | GXL150150HB-DG      |
| GXL150200HB-SG      | GXL150200HB-DG      |
| GXL150250HB-SG      | GXL150250HB-DG      |
| GXL150300HB-SG      | GXL150300HB-DG      |
| GXL150350HB-SG      | GXL150350HB-DG      |
| GXL150400HB-SG      | GXL150400HB-DG      |
| GXL150450HB-SG      | GXL150450HB-DG      |
| GXL150500HB-SG      | GXL150500HB-DG      |
| GXL200200HB-SG      | GXL200200HB-DG      |
| GXL200250HB-SG      | GXL200250HB-DG      |
| GXL200300HB-SG      | GXL200300HB-DG      |
| GXL200350HB-SG      | GXL200350HB-DG      |
| GXL200400HB-SG      | GXL200400HB-DG      |
| GXL200450HB-SG      | GXL200450HB-DG      |
| GXL200500HB-SG      | GXL200500HB-DG      |
| GXL250250HB-SG      | GXL250250HB-DG      |
| GXL250300HB-SG      | GXL250300HB-DG      |



























Pre-cut front and rear roof flashing to fit on roof profile.
Add first front and rear flashing then overlap side flashings.

















15



Secure skylight position by fixing lining straps to the steel hob. Note that quantity may vary depending on the skylight size. For bigger skylight, 8 pieces of straps is needed. See figure above for quantity and location of straps to be added.

16



See figure above for the assembled, section, and detail views in one corner.



























## Installation Instructions

GXL Steel Hob 0° Trimdek

1300 SKYSPAN (759 772) customer.service@skyspan.com.au skyspan.com.au