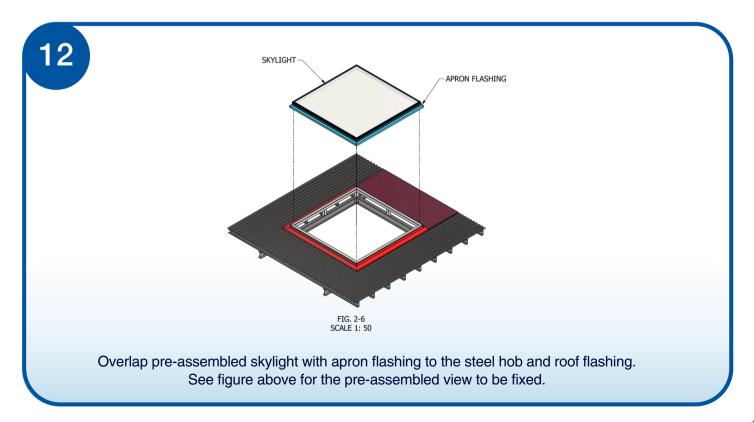

Pre-cut front and rear roof flashing to fit on roof profile.
Add first front and rear flashing then overlap side flashings.

15

Secure skylight position by fixing lining straps to the steel hob. Note that quantity may vary depending on the skylight size. For bigger skylight, 8 pieces of straps is needed. See figure above for quantity and location of straps to be added.