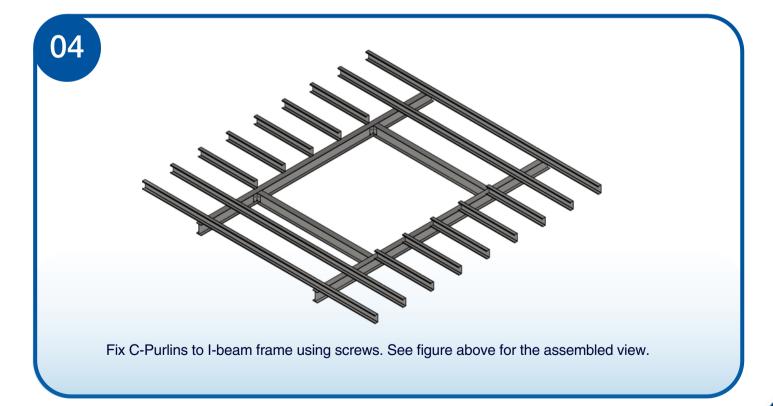

|
| GXL150150HB-SG      | GXL150150HB-DG      |
| GXL150200HB-SG      | GXL150200HB-DG      |
| GXL150250HB-SG      | GXL150250HB-DG      |
| GXL150300HB-SG      | GXL150300HB-DG      |
| GXL150350HB-SG      | GXL150350HB-DG      |
| GXL150400HB-SG      | GXL150400HB-DG      |
| GXL150450HB-SG      | GXL150450HB-DG      |
| GXL150500HB-SG      | GXL150500HB-DG      |
| GXL200200HB-SG      | GXL200200HB-DG      |
| GXL200250HB-SG      | GXL200250HB-DG      |
| GXL200300HB-SG      | GXL200300HB-DG      |
| GXL200350HB-SG      | GXL200350HB-DG      |
| GXL200400HB-SG      | GXL200400HB-DG      |
| GXL200450HB-SG      | GXL200450HB-DG      |
| GXL200500HB-SG      | GXL200500HB-DG      |
| GXL250250HB-SG      | GXL250250HB-DG      |
| GXL250300HB-SG      | GXL250300HB-DG      |



























Pre-cut front and rear roof flashing to fit on roof profile.
Add first front and rear flashing then overlap side flashings.

















15



Secure skylight position by fixing lining straps to the steel hob. Note that quantity may vary depending on the skylight size. For bigger skylight, 8 pieces of straps is needed. See figure above for quantity and location of straps to be added.

16



See figure above for the assembled, section, and detail views in one corner.



























## Installation Instructions

GXL Steel Hob 0° Trimdek

1300 SKYSPAN (759 772) customer.service@skyspan.com.au skyspan.com.au