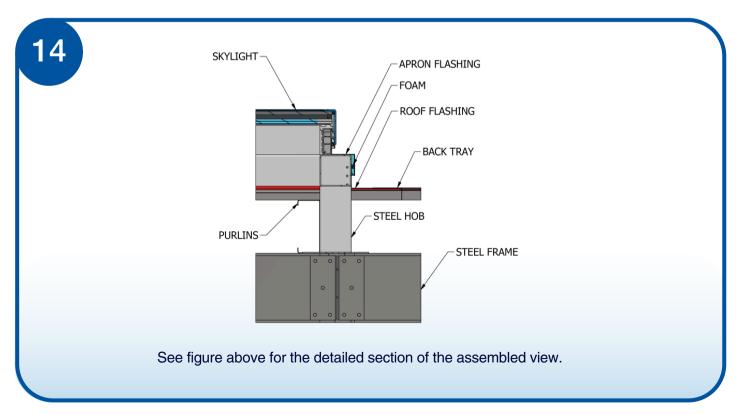

16

See figure above for the assembled, section, and detail views in one corner.