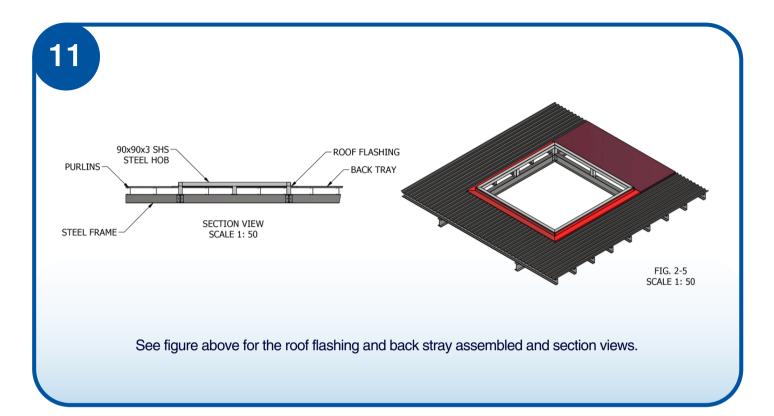

16

See figure above for the assembled, section, and detail views in one corner.