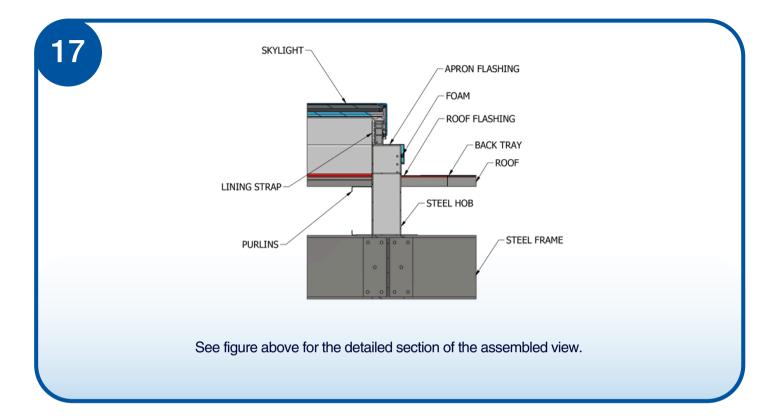

200300HB-DG      |
| GXL200350HB-SG      | GXL200350HB-DG      |
| GXL200400HB-SG      | GXL200400HB-DG      |
| GXL200450HB-SG      | GXL200450HB-DG      |
| GXL200500HB-SG      | GXL200500HB-DG      |
| GXL250250HB-SG      | GXL250250HB-DG      |
| GXL250300HB-SG      | GXL250300HB-DG      |



























Pre-cut front and rear roof flashing to fit on roof profile.
Add first front and rear flashing then overlap side flashings.

















15



Secure skylight position by fixing lining straps to the steel hob. Note that quantity may vary depending on the skylight size. For bigger skylight, 8 pieces of straps is needed. See figure above for quantity and location of straps to be added.

16



See figure above for the assembled, section, and detail views in one corner.



























## Installation Instructions

GXL Steel Hob 0° Trimdek

1300 SKYSPAN (759 772) customer.service@skyspan.com.au skyspan.com.au