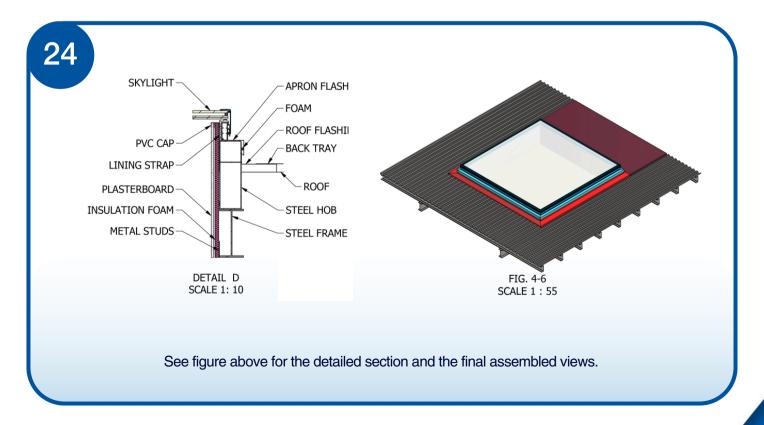

16

See figure above for the assembled, section, and detail views in one corner.