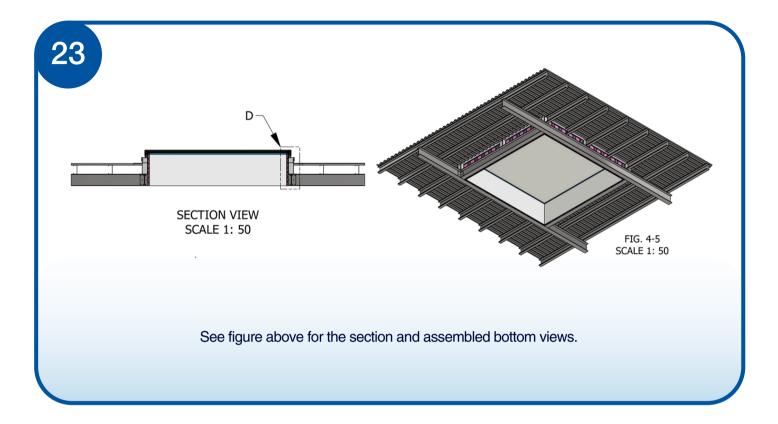

16

See figure above for the assembled, section, and detail views in one corner.