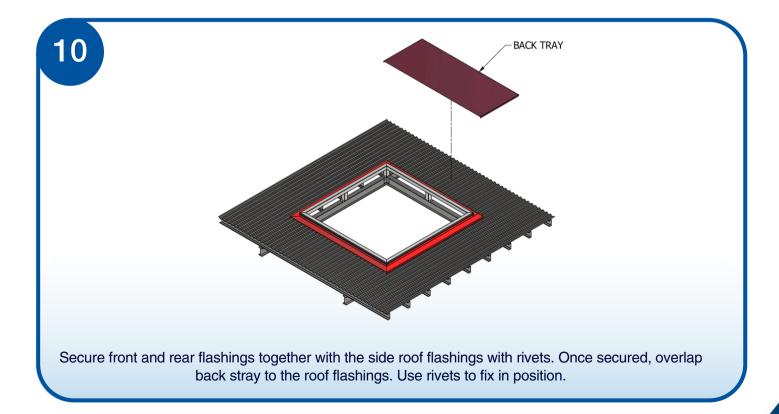

Pre-cut front and rear roof flashing to fit on roof profile.
Add first front and rear flashing then overlap side flashings.

15

Secure skylight position by fixing lining straps to the steel hob. Note that quantity may vary depending on the skylight size. For bigger skylight, 8 pieces of straps is needed. See figure above for quantity and location of straps to be added.