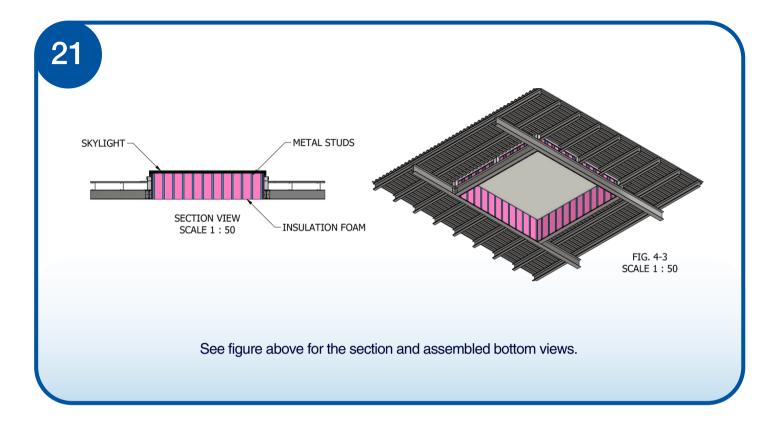

16

See figure above for the assembled, section, and detail views in one corner.