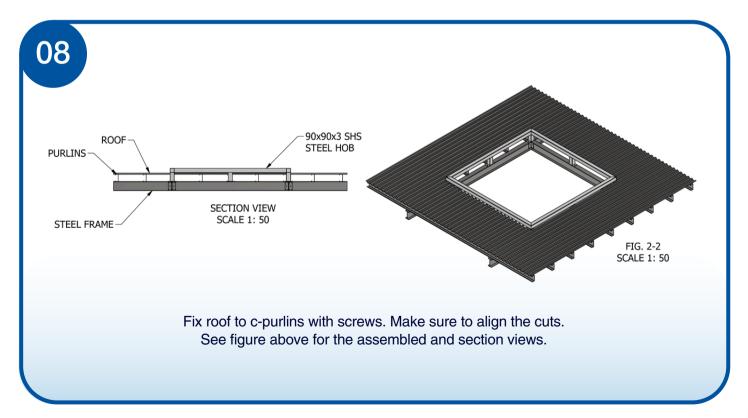

150150HB-SG      | GXL150150HB-DG      |
| GXL150200HB-SG      | GXL150200HB-DG      |
| GXL150250HB-SG      | GXL150250HB-DG      |
| GXL150300HB-SG      | GXL150300HB-DG      |
| GXL150350HB-SG      | GXL150350HB-DG      |
| GXL150400HB-SG      | GXL150400HB-DG      |
| GXL150450HB-SG      | GXL150450HB-DG      |
| GXL150500HB-SG      | GXL150500HB-DG      |
| GXL200200HB-SG      | GXL200200HB-DG      |
| GXL200250HB-SG      | GXL200250HB-DG      |
| GXL200300HB-SG      | GXL200300HB-DG      |
| GXL200350HB-SG      | GXL200350HB-DG      |
| GXL200400HB-SG      | GXL200400HB-DG      |
| GXL200450HB-SG      | GXL200450HB-DG      |
| GXL200500HB-SG      | GXL200500HB-DG      |
| GXL250250HB-SG      | GXL250250HB-DG      |
| GXL250300HB-SG      | GXL250300HB-DG      |



























Pre-cut front and rear roof flashing to fit on roof profile.
Add first front and rear flashing then overlap side flashings.

















15



Secure skylight position by fixing lining straps to the steel hob. Note that quantity may vary depending on the skylight size. For bigger skylight, 8 pieces of straps is needed. See figure above for quantity and location of straps to be added.

16



See figure above for the assembled, section, and detail views in one corner.



























## Installation Instructions

GXL Steel Hob 0° Trimdek

1300 SKYSPAN (759 772) customer.service@skyspan.com.au skyspan.com.au