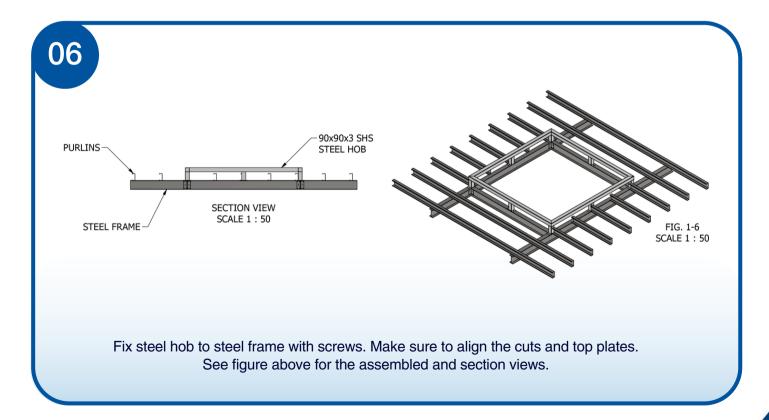

| GXL150150HB-SG      | GXL150150HB-DG      |
| GXL150200HB-SG      | GXL150200HB-DG      |
| GXL150250HB-SG      | GXL150250HB-DG      |
| GXL150300HB-SG      | GXL150300HB-DG      |
| GXL150350HB-SG      | GXL150350HB-DG      |
| GXL150400HB-SG      | GXL150400HB-DG      |
| GXL150450HB-SG      | GXL150450HB-DG      |
| GXL150500HB-SG      | GXL150500HB-DG      |
| GXL200200HB-SG      | GXL200200HB-DG      |
| GXL200250HB-SG      | GXL200250HB-DG      |
| GXL200300HB-SG      | GXL200300HB-DG      |
| GXL200350HB-SG      | GXL200350HB-DG      |
| GXL200400HB-SG      | GXL200400HB-DG      |
| GXL200450HB-SG      | GXL200450HB-DG      |
| GXL200500HB-SG      | GXL200500HB-DG      |
| GXL250250HB-SG      | GXL250250HB-DG      |
| GXL250300HB-SG      | GXL250300HB-DG      |



























Pre-cut front and rear roof flashing to fit on roof profile.
Add first front and rear flashing then overlap side flashings.

















15



Secure skylight position by fixing lining straps to the steel hob. Note that quantity may vary depending on the skylight size. For bigger skylight, 8 pieces of straps is needed. See figure above for quantity and location of straps to be added.

16



See figure above for the assembled, section, and detail views in one corner.



























## Installation Instructions

GXL Steel Hob 0° Trimdek

1300 SKYSPAN (759 772) customer.service@skyspan.com.au skyspan.com.au