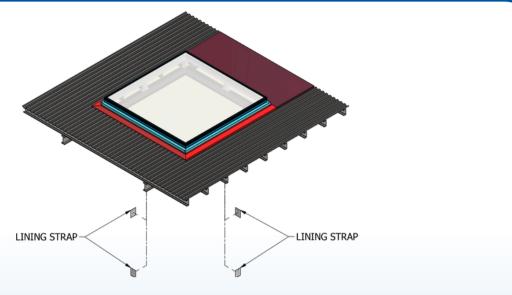

Pre-cut front and rear roof flashing to fit on roof profile.
Add first front and rear flashing then overlap side flashings.

15

Secure skylight position by fixing lining straps to the steel hob. Note that quantity may vary depending on the skylight size. For bigger skylight, 8 pieces of straps is needed. See figure above for quantity and location of straps to be added.