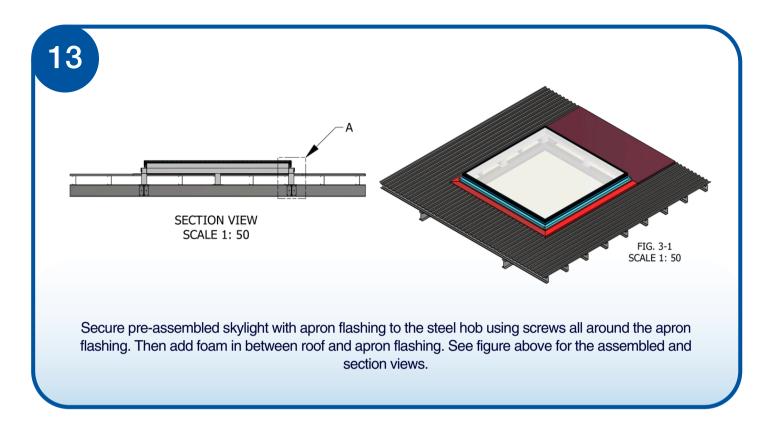

Pre-cut front and rear roof flashing to fit on roof profile.
Add first front and rear flashing then overlap side flashings.

15

Secure skylight position by fixing lining straps to the steel hob. Note that quantity may vary depending on the skylight size. For bigger skylight, 8 pieces of straps is needed. See figure above for quantity and location of straps to be added.