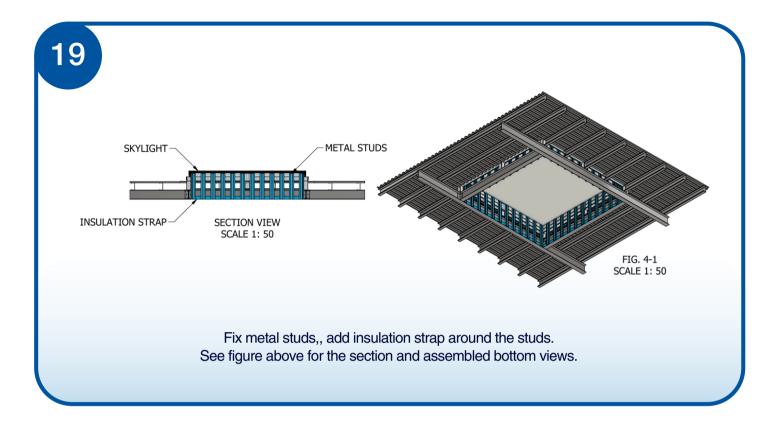

HB-DG      |
| GXL200350HB-SG      | GXL200350HB-DG      |
| GXL200400HB-SG      | GXL200400HB-DG      |
| GXL200450HB-SG      | GXL200450HB-DG      |
| GXL200500HB-SG      | GXL200500HB-DG      |
| GXL250250HB-SG      | GXL250250HB-DG      |
| GXL250300HB-SG      | GXL250300HB-DG      |



























Pre-cut front and rear roof flashing to fit on roof profile.
Add first front and rear flashing then overlap side flashings.

















15



Secure skylight position by fixing lining straps to the steel hob. Note that quantity may vary depending on the skylight size. For bigger skylight, 8 pieces of straps is needed. See figure above for quantity and location of straps to be added.

16



See figure above for the assembled, section, and detail views in one corner.



























## Installation Instructions

GXL Steel Hob 0° Trimdek

1300 SKYSPAN (759 772) customer.service@skyspan.com.au skyspan.com.au