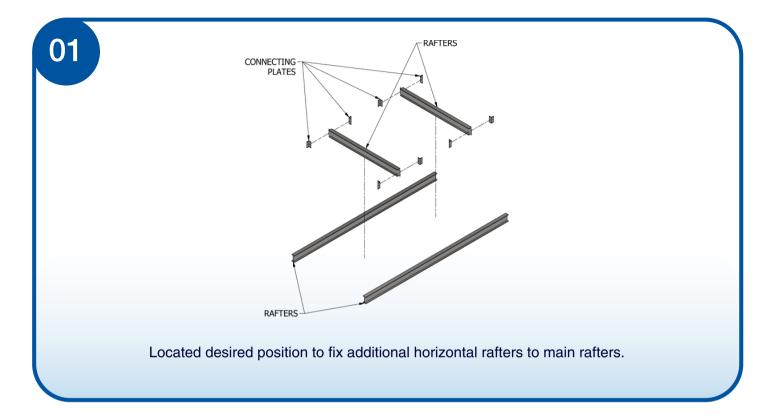

Pre-cut front and rear roof flashing to fit on roof profile.
Add first front and rear flashing then overlap side flashings.

15

Secure skylight position by fixing lining straps to the steel hob. Note that quantity may vary depending on the skylight size. For bigger skylight, 8 pieces of straps is needed. See figure above for quantity and location of straps to be added.