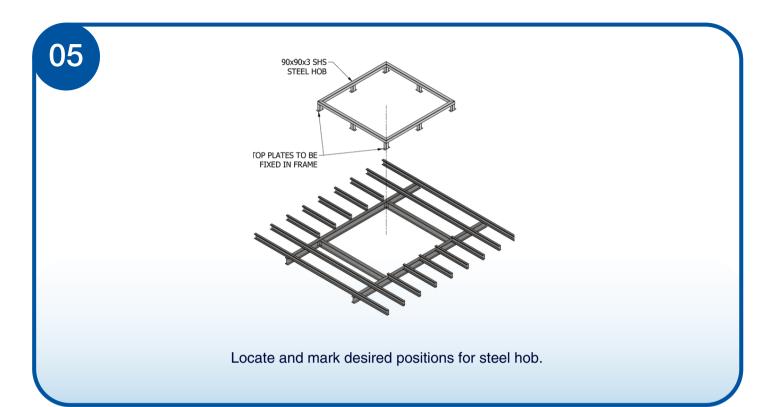

|
| GXL150150HB-SG      | GXL150150HB-DG      |
| GXL150200HB-SG      | GXL150200HB-DG      |
| GXL150250HB-SG      | GXL150250HB-DG      |
| GXL150300HB-SG      | GXL150300HB-DG      |
| GXL150350HB-SG      | GXL150350HB-DG      |
| GXL150400HB-SG      | GXL150400HB-DG      |
| GXL150450HB-SG      | GXL150450HB-DG      |
| GXL150500HB-SG      | GXL150500HB-DG      |
| GXL200200HB-SG      | GXL200200HB-DG      |
| GXL200250HB-SG      | GXL200250HB-DG      |
| GXL200300HB-SG      | GXL200300HB-DG      |
| GXL200350HB-SG      | GXL200350HB-DG      |
| GXL200400HB-SG      | GXL200400HB-DG      |
| GXL200450HB-SG      | GXL200450HB-DG      |
| GXL200500HB-SG      | GXL200500HB-DG      |
| GXL250250HB-SG      | GXL250250HB-DG      |
| GXL250300HB-SG      | GXL250300HB-DG      |



























Pre-cut front and rear roof flashing to fit on roof profile.
Add first front and rear flashing then overlap side flashings.

















15



Secure skylight position by fixing lining straps to the steel hob. Note that quantity may vary depending on the skylight size. For bigger skylight, 8 pieces of straps is needed. See figure above for quantity and location of straps to be added.

16



See figure above for the assembled, section, and detail views in one corner.



























## Installation Instructions

GXL Steel Hob 0° Trimdek

1300 SKYSPAN (759 772) customer.service@skyspan.com.au skyspan.com.au