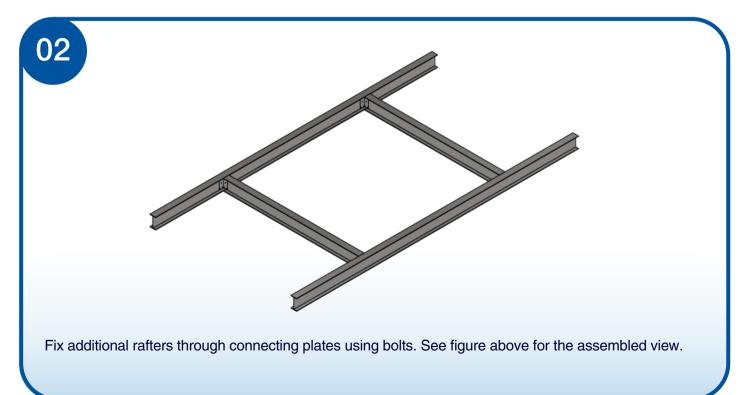

Pre-cut front and rear roof flashing to fit on roof profile.
Add first front and rear flashing then overlap side flashings.

15

Secure skylight position by fixing lining straps to the steel hob. Note that quantity may vary depending on the skylight size. For bigger skylight, 8 pieces of straps is needed. See figure above for quantity and location of straps to be added.