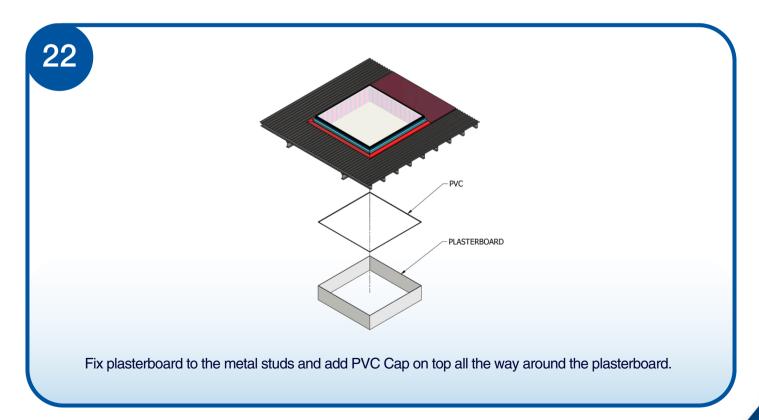

16

See figure above for the assembled, section, and detail views in one corner.