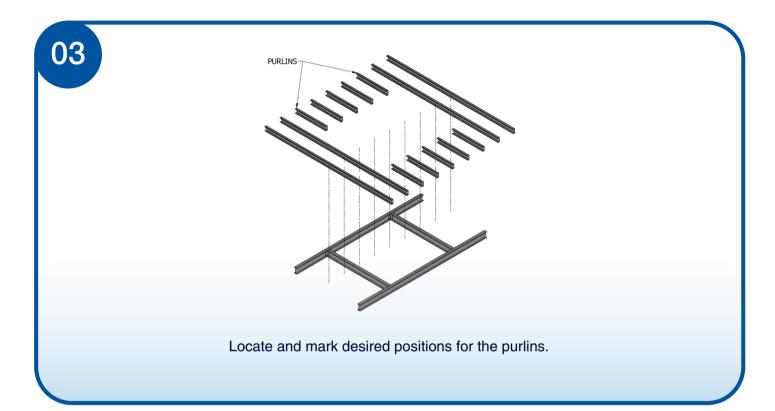

G      |
| GXL150150HB-SG      | GXL150150HB-DG      |
| GXL150200HB-SG      | GXL150200HB-DG      |
| GXL150250HB-SG      | GXL150250HB-DG      |
| GXL150300HB-SG      | GXL150300HB-DG      |
| GXL150350HB-SG      | GXL150350HB-DG      |
| GXL150400HB-SG      | GXL150400HB-DG      |
| GXL150450HB-SG      | GXL150450HB-DG      |
| GXL150500HB-SG      | GXL150500HB-DG      |
| GXL200200HB-SG      | GXL200200HB-DG      |
| GXL200250HB-SG      | GXL200250HB-DG      |
| GXL200300HB-SG      | GXL200300HB-DG      |
| GXL200350HB-SG      | GXL200350HB-DG      |
| GXL200400HB-SG      | GXL200400HB-DG      |
| GXL200450HB-SG      | GXL200450HB-DG      |
| GXL200500HB-SG      | GXL200500HB-DG      |
| GXL250250HB-SG      | GXL250250HB-DG      |
| GXL250300HB-SG      | GXL250300HB-DG      |



























Pre-cut front and rear roof flashing to fit on roof profile.
Add first front and rear flashing then overlap side flashings.

















15



Secure skylight position by fixing lining straps to the steel hob. Note that quantity may vary depending on the skylight size. For bigger skylight, 8 pieces of straps is needed. See figure above for quantity and location of straps to be added.

16



See figure above for the assembled, section, and detail views in one corner.



























## Installation Instructions

GXL Steel Hob 0° Trimdek

1300 SKYSPAN (759 772) customer.service@skyspan.com.au skyspan.com.au