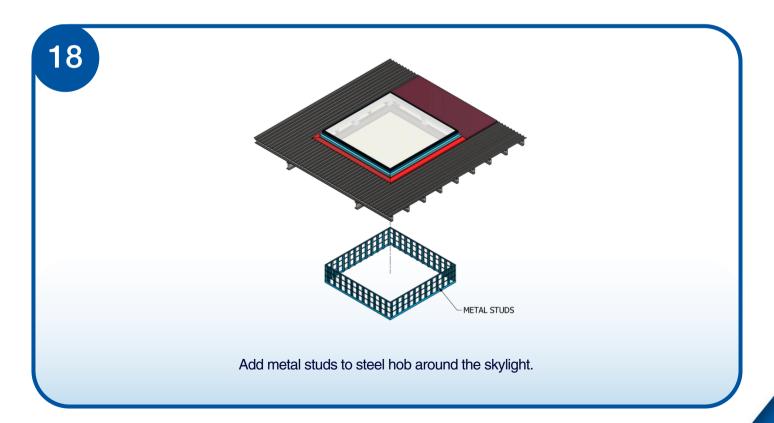

0300HB-DG      |
| GXL200350HB-SG      | GXL200350HB-DG      |
| GXL200400HB-SG      | GXL200400HB-DG      |
| GXL200450HB-SG      | GXL200450HB-DG      |
| GXL200500HB-SG      | GXL200500HB-DG      |
| GXL250250HB-SG      | GXL250250HB-DG      |
| GXL250300HB-SG      | GXL250300HB-DG      |



























Pre-cut front and rear roof flashing to fit on roof profile.
Add first front and rear flashing then overlap side flashings.

















15



Secure skylight position by fixing lining straps to the steel hob. Note that quantity may vary depending on the skylight size. For bigger skylight, 8 pieces of straps is needed. See figure above for quantity and location of straps to be added.

16



See figure above for the assembled, section, and detail views in one corner.



























## Installation Instructions

GXL Steel Hob 0° Trimdek

1300 SKYSPAN (759 772) customer.service@skyspan.com.au skyspan.com.au