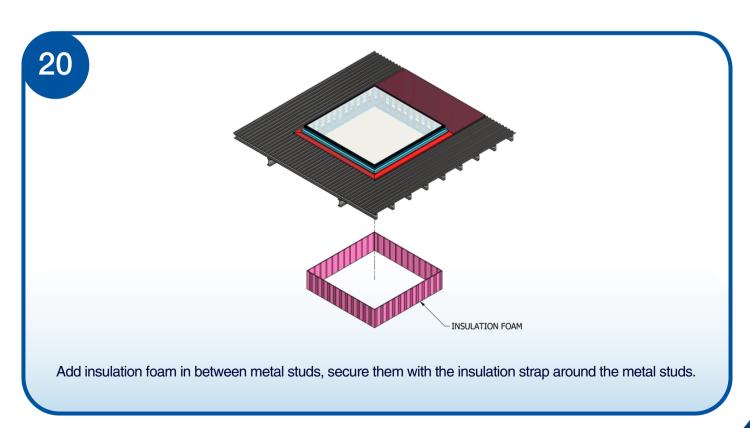

16

See figure above for the assembled, section, and detail views in one corner.