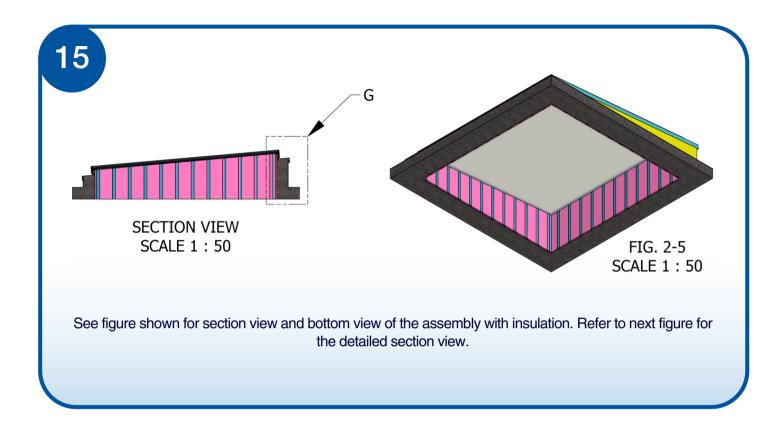

|
| GXL150350HB-SG      | GXL150350HB-DG      |
| GXL150400HB-SG      | GXL150400HB-DG      |
| GXL150450HB-SG      | GXL150450HB-DG      |
| GXL150500HB-SG      | GXL150500HB-DG      |
| GXL200200HB-SG      | GXL200200HB-DG      |
| GXL200250HB-SG      | GXL200250HB-DG      |
| GXL200300HB-SG      | GXL200300HB-DG      |
| GXL200350HB-SG      | GXL200350HB-DG      |
| GXL200400HB-SG      | GXL200400HB-DG      |
| GXL200450HB-SG      | GXL200450HB-DG      |
| GXL200500HB-SG      | GXL200500HB-DG      |
| GXL250250HB-SG      | GXL250250HB-DG      |
| GXL250300HB-SG      | GXL250300HB-DG      |







See figure shown for the detailed section view of the hob and roof.





























1300 SKYSPAN (759 772) | customer.service@skyspan.com.au | skyspan.com.au | SB-2020



























## Installation Instructions GXL 0° Concrete Hob