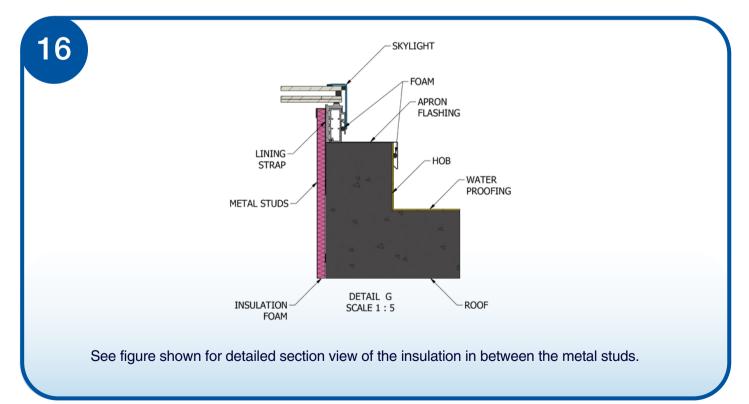

|
| GXL150350HB-SG      | GXL150350HB-DG      |
| GXL150400HB-SG      | GXL150400HB-DG      |
| GXL150450HB-SG      | GXL150450HB-DG      |
| GXL150500HB-SG      | GXL150500HB-DG      |
| GXL200200HB-SG      | GXL200200HB-DG      |
| GXL200250HB-SG      | GXL200250HB-DG      |
| GXL200300HB-SG      | GXL200300HB-DG      |
| GXL200350HB-SG      | GXL200350HB-DG      |
| GXL200400HB-SG      | GXL200400HB-DG      |
| GXL200450HB-SG      | GXL200450HB-DG      |
| GXL200500HB-SG      | GXL200500HB-DG      |
| GXL250250HB-SG      | GXL250250HB-DG      |
| GXL250300HB-SG      | GXL250300HB-DG      |







See figure shown for the detailed section view of the hob and roof.





























1300 SKYSPAN (759 772) | customer.service@skyspan.com.au | skyspan.com.au | SB-2020



























## Installation Instructions GXL 0° Concrete Hob