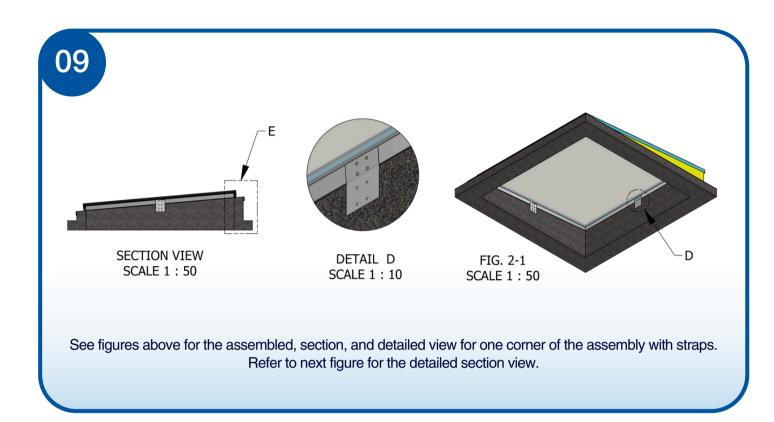

See figure shown for the detailed section view of the hob and roof.

1300 SKYSPAN (759 772) | customer.service@skyspan.com.au | skyspan.com.au | SB-2020