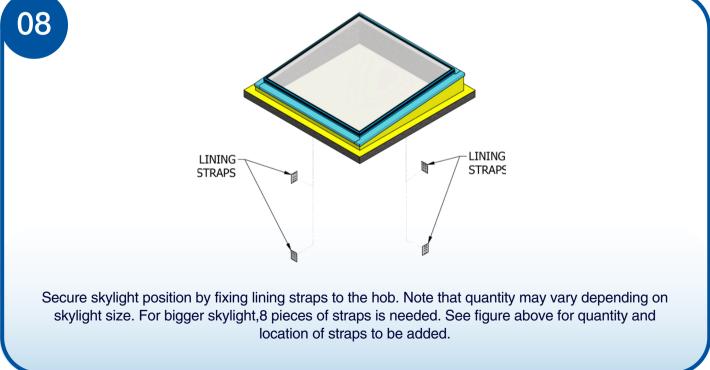

L150200HB-DG      |
| GXL150250HB-SG      | GXL150250HB-DG      |
| GXL150300HB-SG      | GXL150300HB-DG      |
| GXL150350HB-SG      | GXL150350HB-DG      |
| GXL150400HB-SG      | GXL150400HB-DG      |
| GXL150450HB-SG      | GXL150450HB-DG      |
| GXL150500HB-SG      | GXL150500HB-DG      |
| GXL200200HB-SG      | GXL200200HB-DG      |
| GXL200250HB-SG      | GXL200250HB-DG      |
| GXL200300HB-SG      | GXL200300HB-DG      |
| GXL200350HB-SG      | GXL200350HB-DG      |
| GXL200400HB-SG      | GXL200400HB-DG      |
| GXL200450HB-SG      | GXL200450HB-DG      |
| GXL200500HB-SG      | GXL200500HB-DG      |
| GXL250250HB-SG      | GXL250250HB-DG      |
| GXL250300HB-SG      | GXL250300HB-DG      |







See figure shown for the detailed section view of the hob and roof.





























1300 SKYSPAN (759 772) | customer.service@skyspan.com.au | skyspan.com.au | SB-2020



























## Installation Instructions GXL 0° Concrete Hob