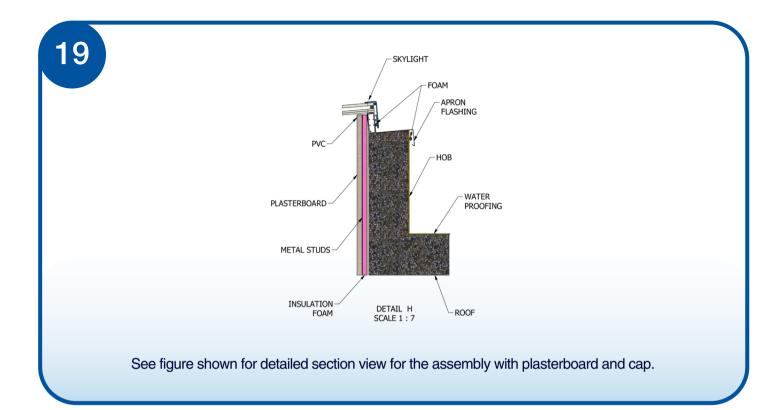

See figure shown for the detailed section view of the hob and roof.

1300 SKYSPAN (759 772) | customer.service@skyspan.com.au | skyspan.com.au | SB-2020