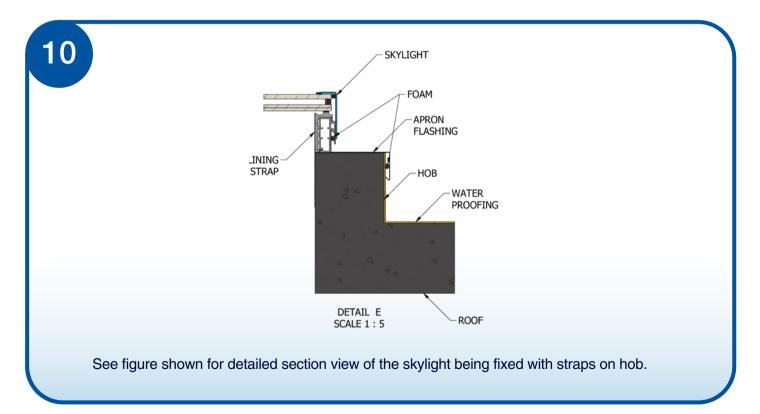

See figure shown for the detailed section view of the hob and roof.

1300 SKYSPAN (759 772) | customer.service@skyspan.com.au | skyspan.com.au | SB-2020