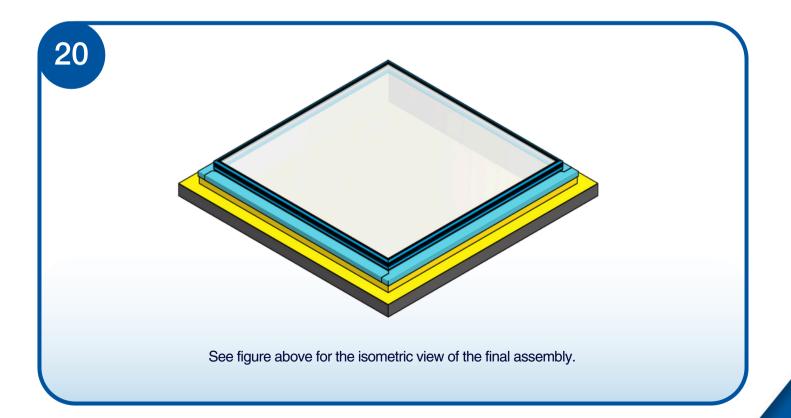

See figure shown for the detailed section view of the hob and roof.

1300 SKYSPAN (759 772) | customer.service@skyspan.com.au | skyspan.com.au | SB-2020