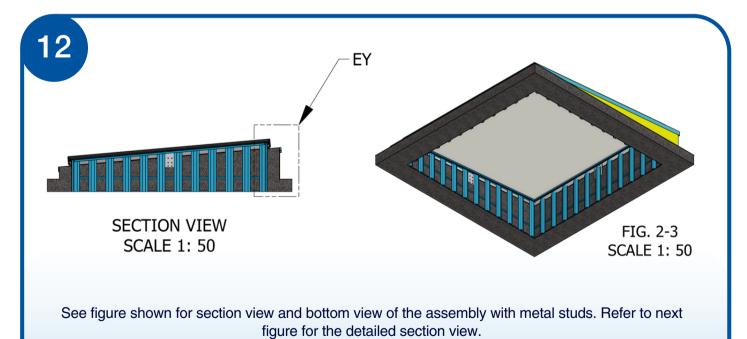

|
| GXL150250HB-SG      | GXL150250HB-DG      |
| GXL150300HB-SG      | GXL150300HB-DG      |
| GXL150350HB-SG      | GXL150350HB-DG      |
| GXL150400HB-SG      | GXL150400HB-DG      |
| GXL150450HB-SG      | GXL150450HB-DG      |
| GXL150500HB-SG      | GXL150500HB-DG      |
| GXL200200HB-SG      | GXL200200HB-DG      |
| GXL200250HB-SG      | GXL200250HB-DG      |
| GXL200300HB-SG      | GXL200300HB-DG      |
| GXL200350HB-SG      | GXL200350HB-DG      |
| GXL200400HB-SG      | GXL200400HB-DG      |
| GXL200450HB-SG      | GXL200450HB-DG      |
| GXL200500HB-SG      | GXL200500HB-DG      |
| GXL250250HB-SG      | GXL250250HB-DG      |
| GXL250300HB-SG      | GXL250300HB-DG      |







See figure shown for the detailed section view of the hob and roof.





























1300 SKYSPAN (759 772) | customer.service@skyspan.com.au | skyspan.com.au | SB-2020



























## Installation Instructions GXL 0° Concrete Hob