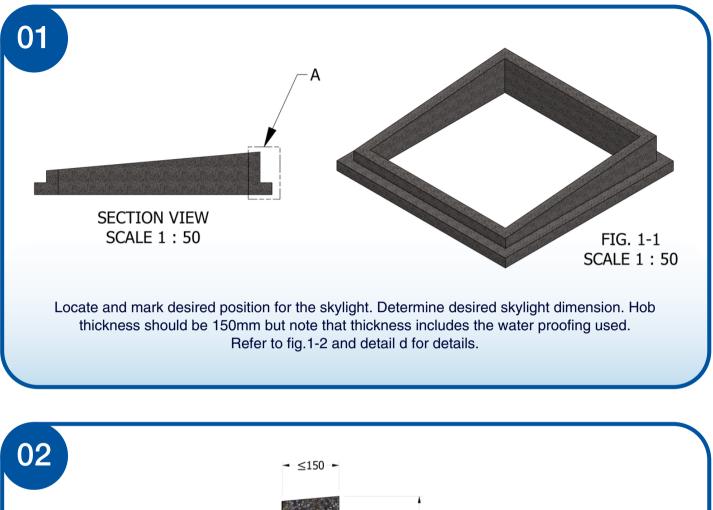

See figure shown for the detailed section view of the hob and roof.

1300 SKYSPAN (759 772) | customer.service@skyspan.com.au | skyspan.com.au | SB-2020