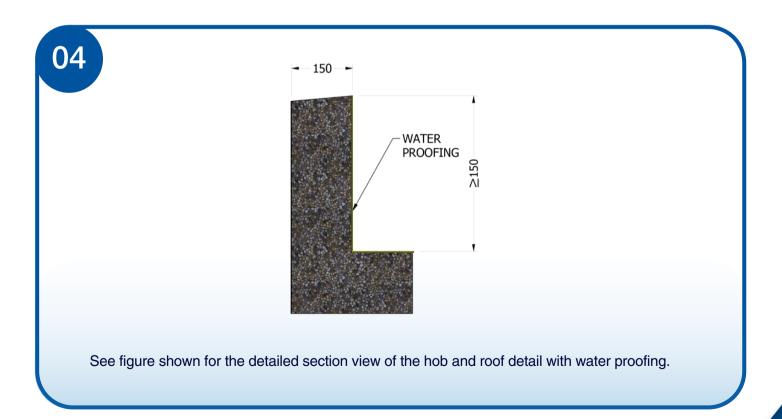

See figure shown for the detailed section view of the hob and roof.

1300 SKYSPAN (759 772) | customer.service@skyspan.com.au | skyspan.com.au | SB-2020