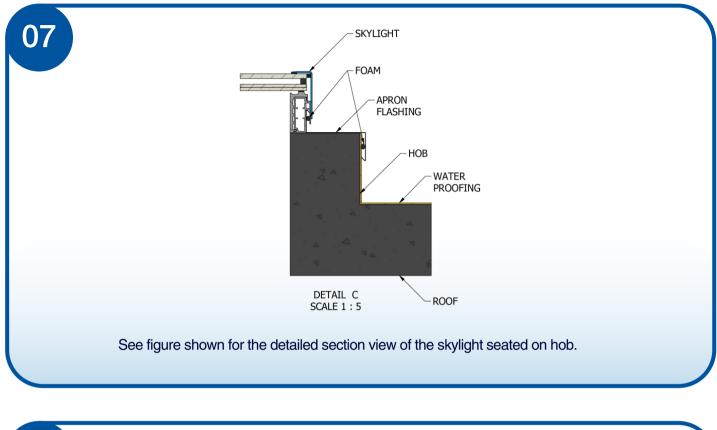

GXL150200HB-DG      |
| GXL150250HB-SG      | GXL150250HB-DG      |
| GXL150300HB-SG      | GXL150300HB-DG      |
| GXL150350HB-SG      | GXL150350HB-DG      |
| GXL150400HB-SG      | GXL150400HB-DG      |
| GXL150450HB-SG      | GXL150450HB-DG      |
| GXL150500HB-SG      | GXL150500HB-DG      |
| GXL200200HB-SG      | GXL200200HB-DG      |
| GXL200250HB-SG      | GXL200250HB-DG      |
| GXL200300HB-SG      | GXL200300HB-DG      |
| GXL200350HB-SG      | GXL200350HB-DG      |
| GXL200400HB-SG      | GXL200400HB-DG      |
| GXL200450HB-SG      | GXL200450HB-DG      |
| GXL200500HB-SG      | GXL200500HB-DG      |
| GXL250250HB-SG      | GXL250250HB-DG      |
| GXL250300HB-SG      | GXL250300HB-DG      |







See figure shown for the detailed section view of the hob and roof.





























1300 SKYSPAN (759 772) | customer.service@skyspan.com.au | skyspan.com.au | SB-2020



























## Installation Instructions GXL 0° Concrete Hob