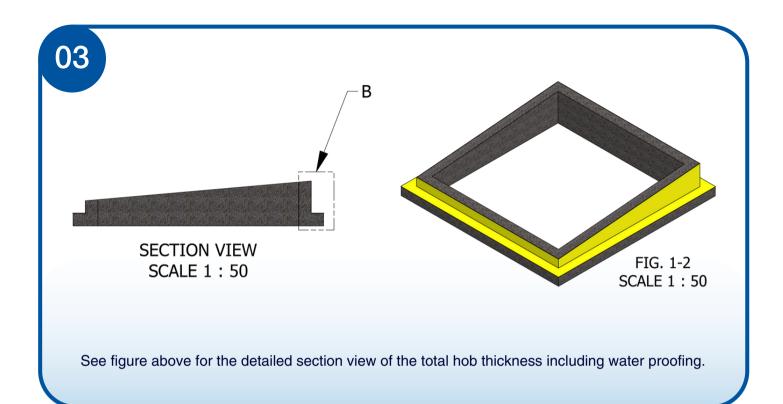

See figure shown for the detailed section view of the hob and roof.

1300 SKYSPAN (759 772) | customer.service@skyspan.com.au | skyspan.com.au | SB-2020