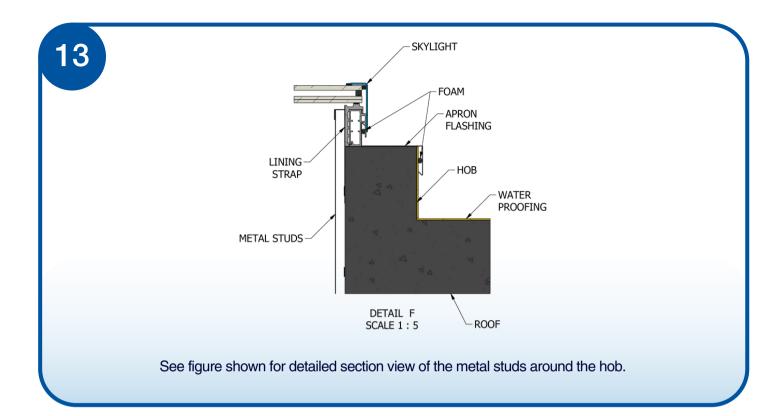

See figure shown for the detailed section view of the hob and roof.

1300 SKYSPAN (759 772) | customer.service@skyspan.com.au | skyspan.com.au | SB-2020