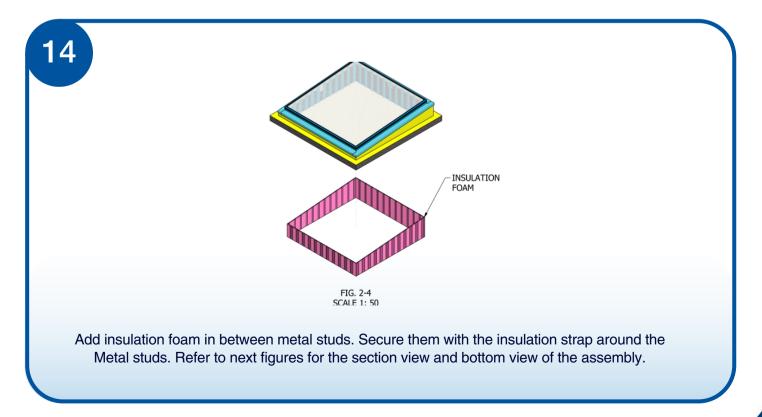

G      |
| GXL150350HB-SG      | GXL150350HB-DG      |
| GXL150400HB-SG      | GXL150400HB-DG      |
| GXL150450HB-SG      | GXL150450HB-DG      |
| GXL150500HB-SG      | GXL150500HB-DG      |
| GXL200200HB-SG      | GXL200200HB-DG      |
| GXL200250HB-SG      | GXL200250HB-DG      |
| GXL200300HB-SG      | GXL200300HB-DG      |
| GXL200350HB-SG      | GXL200350HB-DG      |
| GXL200400HB-SG      | GXL200400HB-DG      |
| GXL200450HB-SG      | GXL200450HB-DG      |
| GXL200500HB-SG      | GXL200500HB-DG      |
| GXL250250HB-SG      | GXL250250HB-DG      |
| GXL250300HB-SG      | GXL250300HB-DG      |







See figure shown for the detailed section view of the hob and roof.





























1300 SKYSPAN (759 772) | customer.service@skyspan.com.au | skyspan.com.au | SB-2020



























## Installation Instructions GXL 0° Concrete Hob