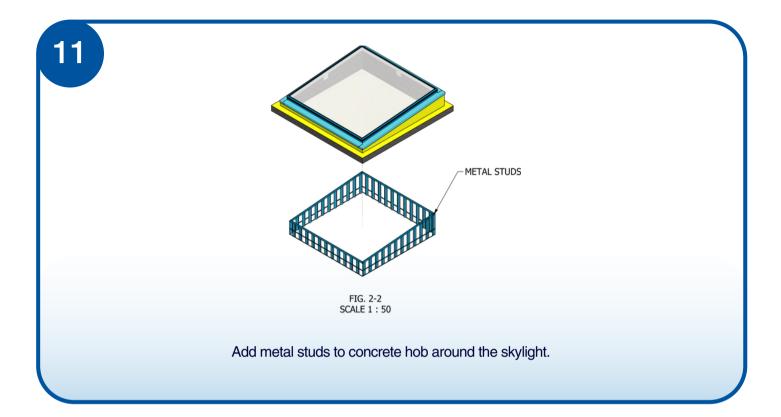

DG      |
| GXL150250HB-SG      | GXL150250HB-DG      |
| GXL150300HB-SG      | GXL150300HB-DG      |
| GXL150350HB-SG      | GXL150350HB-DG      |
| GXL150400HB-SG      | GXL150400HB-DG      |
| GXL150450HB-SG      | GXL150450HB-DG      |
| GXL150500HB-SG      | GXL150500HB-DG      |
| GXL200200HB-SG      | GXL200200HB-DG      |
| GXL200250HB-SG      | GXL200250HB-DG      |
| GXL200300HB-SG      | GXL200300HB-DG      |
| GXL200350HB-SG      | GXL200350HB-DG      |
| GXL200400HB-SG      | GXL200400HB-DG      |
| GXL200450HB-SG      | GXL200450HB-DG      |
| GXL200500HB-SG      | GXL200500HB-DG      |
| GXL250250HB-SG      | GXL250250HB-DG      |
| GXL250300HB-SG      | GXL250300HB-DG      |







See figure shown for the detailed section view of the hob and roof.





























1300 SKYSPAN (759 772) | customer.service@skyspan.com.au | skyspan.com.au | SB-2020



























## Installation Instructions GXL 0° Concrete Hob