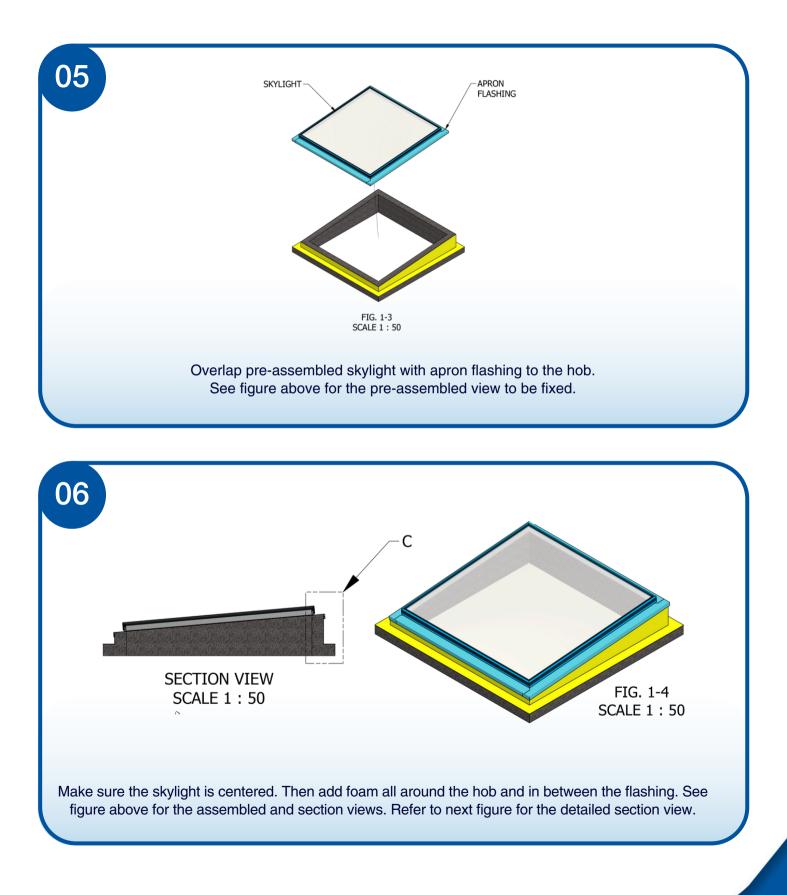

| GXL150200HB-DG      |
| GXL150250HB-SG      | GXL150250HB-DG      |
| GXL150300HB-SG      | GXL150300HB-DG      |
| GXL150350HB-SG      | GXL150350HB-DG      |
| GXL150400HB-SG      | GXL150400HB-DG      |
| GXL150450HB-SG      | GXL150450HB-DG      |
| GXL150500HB-SG      | GXL150500HB-DG      |
| GXL200200HB-SG      | GXL200200HB-DG      |
| GXL200250HB-SG      | GXL200250HB-DG      |
| GXL200300HB-SG      | GXL200300HB-DG      |
| GXL200350HB-SG      | GXL200350HB-DG      |
| GXL200400HB-SG      | GXL200400HB-DG      |
| GXL200450HB-SG      | GXL200450HB-DG      |
| GXL200500HB-SG      | GXL200500HB-DG      |
| GXL250250HB-SG      | GXL250250HB-DG      |
| GXL250300HB-SG      | GXL250300HB-DG      |







See figure shown for the detailed section view of the hob and roof.





























1300 SKYSPAN (759 772) | customer.service@skyspan.com.au | skyspan.com.au | SB-2020



























## Installation Instructions GXL 0° Concrete Hob