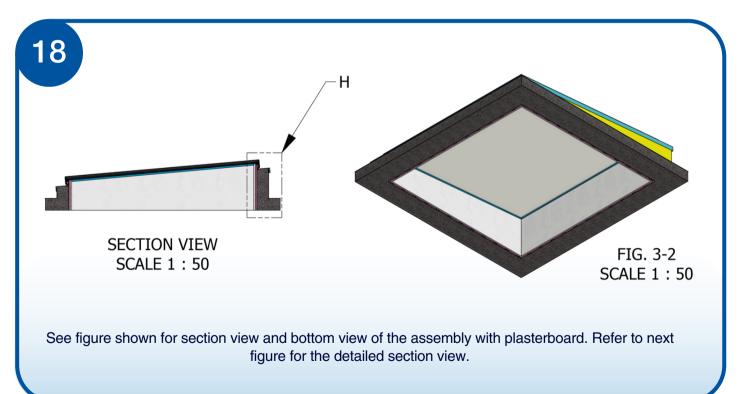

See figure shown for the detailed section view of the hob and roof.

1300 SKYSPAN (759 772) | customer.service@skyspan.com.au | skyspan.com.au | SB-2020