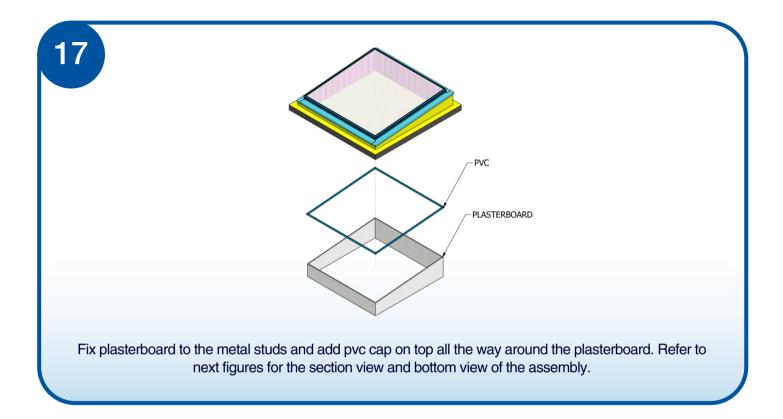

See figure shown for the detailed section view of the hob and roof.

1300 SKYSPAN (759 772) | customer.service@skyspan.com.au | skyspan.com.au | SB-2020