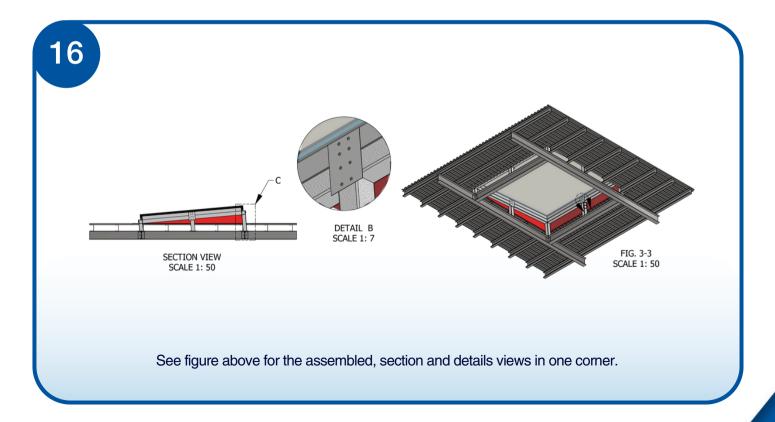

SG      | GXL150250HB-DG      |
| GXL150300HB-SG      | GXL150300HB-DG      |
| GXL150350HB-SG      | GXL150350HB-DG      |
| GXL150400HB-SG      | GXL150400HB-DG      |
| GXL150450HB-SG      | GXL150450HB-DG      |
| GXL150500HB-SG      | GXL150500HB-DG      |
| GXL200200HB-SG      | GXL200200HB-DG      |
| GXL200250HB-SG      | GXL200250HB-DG      |
| GXL200300HB-SG      | GXL200300HB-DG      |
| GXL200350HB-SG      | GXL200350HB-DG      |
| GXL200400HB-SG      | GXL200400HB-DG      |
| GXL200450HB-SG      | GXL200450HB-DG      |
| GXL200500HB-SG      | GXL200500HB-DG      |
| GXL250250HB-SG      | GXL250250HB-DG      |
| GXL250300HB-SG      | GXL250300HB-DG      |















1300 SKYSPAN (759 772) | customer.service@skyspan.com.au | skyspan.com.au | SB-2049





















































## Installation Instructions

GXL Steel Hob 5° Trimdek

1300 SKYSPAN (759 772) customer.service@skyspan.com.au skyspan.com.au