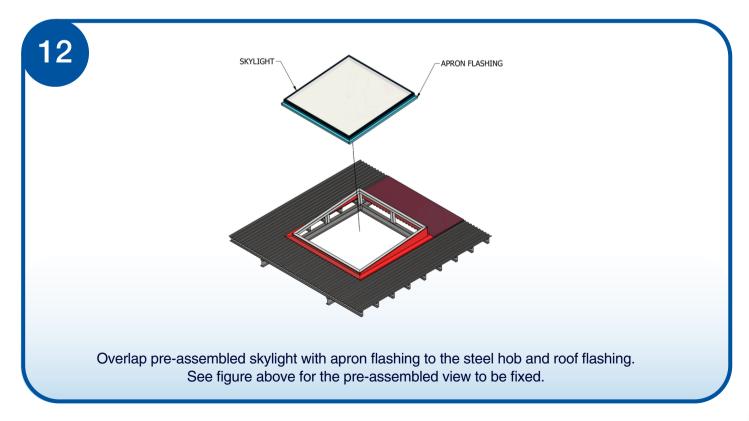

GXL150250HB-SG      | GXL150250HB-DG      |
| GXL150300HB-SG      | GXL150300HB-DG      |
| GXL150350HB-SG      | GXL150350HB-DG      |
| GXL150400HB-SG      | GXL150400HB-DG      |
| GXL150450HB-SG      | GXL150450HB-DG      |
| GXL150500HB-SG      | GXL150500HB-DG      |
| GXL200200HB-SG      | GXL200200HB-DG      |
| GXL200250HB-SG      | GXL200250HB-DG      |
| GXL200300HB-SG      | GXL200300HB-DG      |
| GXL200350HB-SG      | GXL200350HB-DG      |
| GXL200400HB-SG      | GXL200400HB-DG      |
| GXL200450HB-SG      | GXL200450HB-DG      |
| GXL200500HB-SG      | GXL200500HB-DG      |
| GXL250250HB-SG      | GXL250250HB-DG      |
| GXL250300HB-SG      | GXL250300HB-DG      |















1300 SKYSPAN (759 772) | customer.service@skyspan.com.au | skyspan.com.au | SB-2049





















































## Installation Instructions

GXL Steel Hob 5° Trimdek

1300 SKYSPAN (759 772) customer.service@skyspan.com.au skyspan.com.au