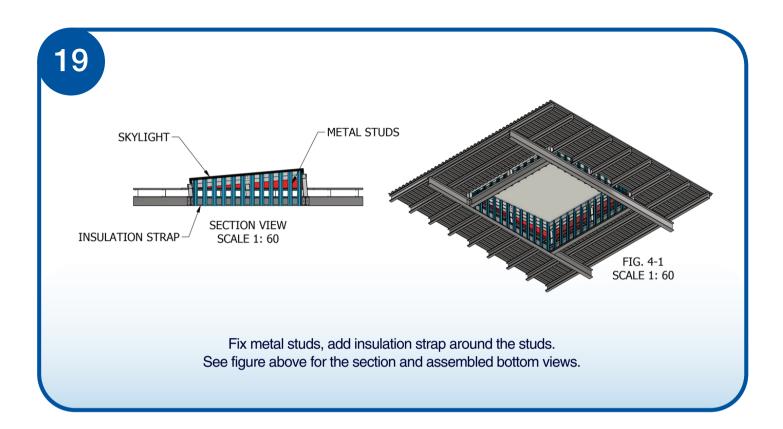

GXL150250HB-DG      |
| GXL150300HB-SG      | GXL150300HB-DG      |
| GXL150350HB-SG      | GXL150350HB-DG      |
| GXL150400HB-SG      | GXL150400HB-DG      |
| GXL150450HB-SG      | GXL150450HB-DG      |
| GXL150500HB-SG      | GXL150500HB-DG      |
| GXL200200HB-SG      | GXL200200HB-DG      |
| GXL200250HB-SG      | GXL200250HB-DG      |
| GXL200300HB-SG      | GXL200300HB-DG      |
| GXL200350HB-SG      | GXL200350HB-DG      |
| GXL200400HB-SG      | GXL200400HB-DG      |
| GXL200450HB-SG      | GXL200450HB-DG      |
| GXL200500HB-SG      | GXL200500HB-DG      |
| GXL250250HB-SG      | GXL250250HB-DG      |
| GXL250300HB-SG      | GXL250300HB-DG      |















1300 SKYSPAN (759 772) | customer.service@skyspan.com.au | skyspan.com.au | SB-2049





















































## Installation Instructions

GXL Steel Hob 5° Trimdek

1300 SKYSPAN (759 772) customer.service@skyspan.com.au skyspan.com.au