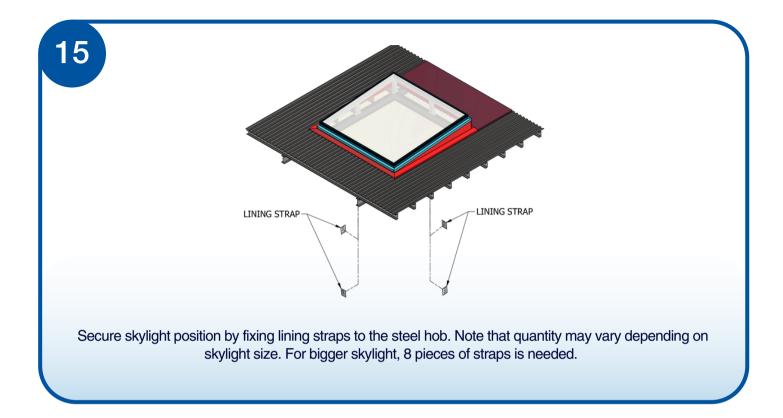

B-SG      | GXL150250HB-DG      |
| GXL150300HB-SG      | GXL150300HB-DG      |
| GXL150350HB-SG      | GXL150350HB-DG      |
| GXL150400HB-SG      | GXL150400HB-DG      |
| GXL150450HB-SG      | GXL150450HB-DG      |
| GXL150500HB-SG      | GXL150500HB-DG      |
| GXL200200HB-SG      | GXL200200HB-DG      |
| GXL200250HB-SG      | GXL200250HB-DG      |
| GXL200300HB-SG      | GXL200300HB-DG      |
| GXL200350HB-SG      | GXL200350HB-DG      |
| GXL200400HB-SG      | GXL200400HB-DG      |
| GXL200450HB-SG      | GXL200450HB-DG      |
| GXL200500HB-SG      | GXL200500HB-DG      |
| GXL250250HB-SG      | GXL250250HB-DG      |
| GXL250300HB-SG      | GXL250300HB-DG      |















1300 SKYSPAN (759 772) | customer.service@skyspan.com.au | skyspan.com.au | SB-2049





















































## Installation Instructions

GXL Steel Hob 5° Trimdek

1300 SKYSPAN (759 772) customer.service@skyspan.com.au skyspan.com.au