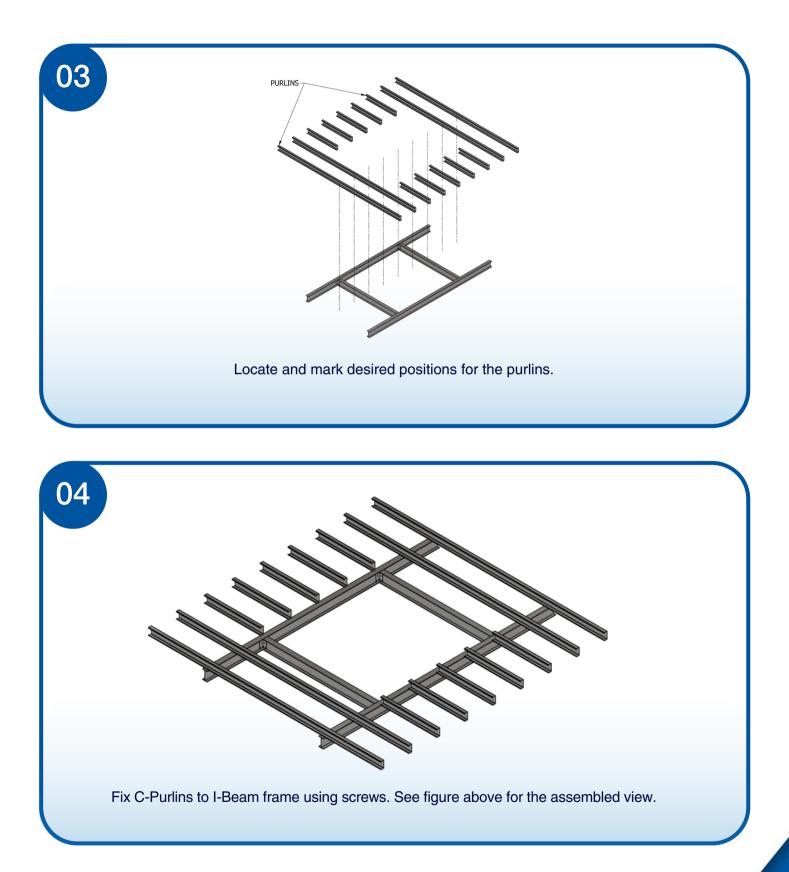

G      |
| GXL150150HB-SG      | GXL150150HB-DG      |
| GXL150200HB-SG      | GXL150200HB-DG      |
| GXL150250HB-SG      | GXL150250HB-DG      |
| GXL150300HB-SG      | GXL150300HB-DG      |
| GXL150350HB-SG      | GXL150350HB-DG      |
| GXL150400HB-SG      | GXL150400HB-DG      |
| GXL150450HB-SG      | GXL150450HB-DG      |
| GXL150500HB-SG      | GXL150500HB-DG      |
| GXL200200HB-SG      | GXL200200HB-DG      |
| GXL200250HB-SG      | GXL200250HB-DG      |
| GXL200300HB-SG      | GXL200300HB-DG      |
| GXL200350HB-SG      | GXL200350HB-DG      |
| GXL200400HB-SG      | GXL200400HB-DG      |
| GXL200450HB-SG      | GXL200450HB-DG      |
| GXL200500HB-SG      | GXL200500HB-DG      |
| GXL250250HB-SG      | GXL250250HB-DG      |
| GXL250300HB-SG      | GXL250300HB-DG      |















1300 SKYSPAN (759 772) | customer.service@skyspan.com.au | skyspan.com.au | SB-2049





















































## Installation Instructions

GXL Steel Hob 5° Trimdek

1300 SKYSPAN (759 772) customer.service@skyspan.com.au skyspan.com.au