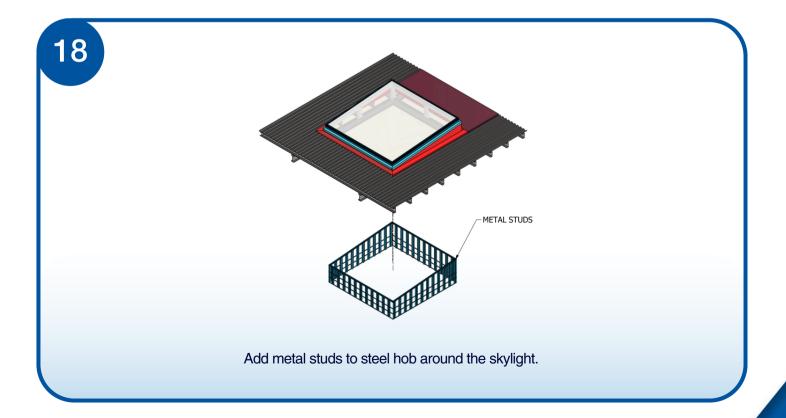

| GXL150250HB-DG      |
| GXL150300HB-SG      | GXL150300HB-DG      |
| GXL150350HB-SG      | GXL150350HB-DG      |
| GXL150400HB-SG      | GXL150400HB-DG      |
| GXL150450HB-SG      | GXL150450HB-DG      |
| GXL150500HB-SG      | GXL150500HB-DG      |
| GXL200200HB-SG      | GXL200200HB-DG      |
| GXL200250HB-SG      | GXL200250HB-DG      |
| GXL200300HB-SG      | GXL200300HB-DG      |
| GXL200350HB-SG      | GXL200350HB-DG      |
| GXL200400HB-SG      | GXL200400HB-DG      |
| GXL200450HB-SG      | GXL200450HB-DG      |
| GXL200500HB-SG      | GXL200500HB-DG      |
| GXL250250HB-SG      | GXL250250HB-DG      |
| GXL250300HB-SG      | GXL250300HB-DG      |















1300 SKYSPAN (759 772) | customer.service@skyspan.com.au | skyspan.com.au | SB-2049





















































## Installation Instructions

GXL Steel Hob 5° Trimdek

1300 SKYSPAN (759 772) customer.service@skyspan.com.au skyspan.com.au