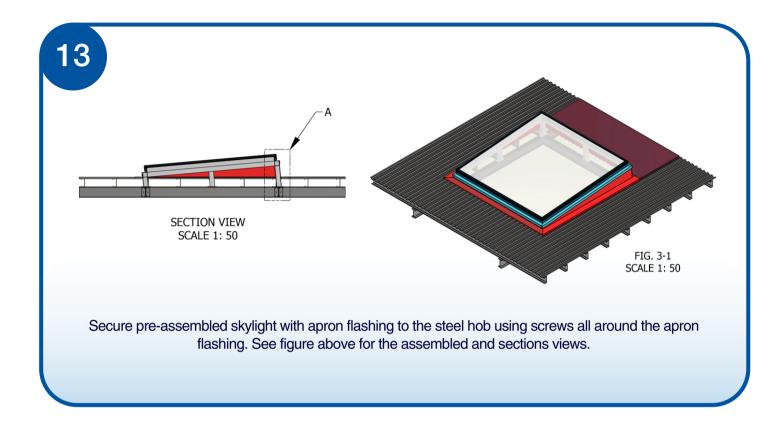

50250HB-SG      | GXL150250HB-DG      |
| GXL150300HB-SG      | GXL150300HB-DG      |
| GXL150350HB-SG      | GXL150350HB-DG      |
| GXL150400HB-SG      | GXL150400HB-DG      |
| GXL150450HB-SG      | GXL150450HB-DG      |
| GXL150500HB-SG      | GXL150500HB-DG      |
| GXL200200HB-SG      | GXL200200HB-DG      |
| GXL200250HB-SG      | GXL200250HB-DG      |
| GXL200300HB-SG      | GXL200300HB-DG      |
| GXL200350HB-SG      | GXL200350HB-DG      |
| GXL200400HB-SG      | GXL200400HB-DG      |
| GXL200450HB-SG      | GXL200450HB-DG      |
| GXL200500HB-SG      | GXL200500HB-DG      |
| GXL250250HB-SG      | GXL250250HB-DG      |
| GXL250300HB-SG      | GXL250300HB-DG      |















1300 SKYSPAN (759 772) | customer.service@skyspan.com.au | skyspan.com.au | SB-2049





















































## Installation Instructions

GXL Steel Hob 5° Trimdek

1300 SKYSPAN (759 772) customer.service@skyspan.com.au skyspan.com.au