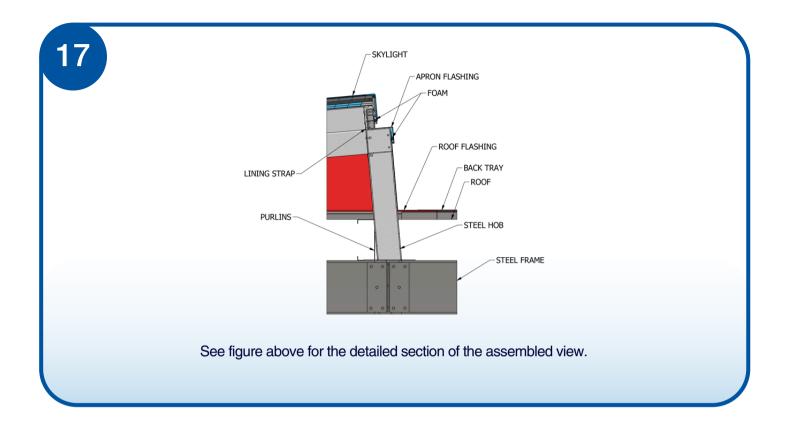

| GXL150250HB-DG      |
| GXL150300HB-SG      | GXL150300HB-DG      |
| GXL150350HB-SG      | GXL150350HB-DG      |
| GXL150400HB-SG      | GXL150400HB-DG      |
| GXL150450HB-SG      | GXL150450HB-DG      |
| GXL150500HB-SG      | GXL150500HB-DG      |
| GXL200200HB-SG      | GXL200200HB-DG      |
| GXL200250HB-SG      | GXL200250HB-DG      |
| GXL200300HB-SG      | GXL200300HB-DG      |
| GXL200350HB-SG      | GXL200350HB-DG      |
| GXL200400HB-SG      | GXL200400HB-DG      |
| GXL200450HB-SG      | GXL200450HB-DG      |
| GXL200500HB-SG      | GXL200500HB-DG      |
| GXL250250HB-SG      | GXL250250HB-DG      |
| GXL250300HB-SG      | GXL250300HB-DG      |















1300 SKYSPAN (759 772) | customer.service@skyspan.com.au | skyspan.com.au | SB-2049





















































## Installation Instructions

GXL Steel Hob 5° Trimdek

1300 SKYSPAN (759 772) customer.service@skyspan.com.au skyspan.com.au