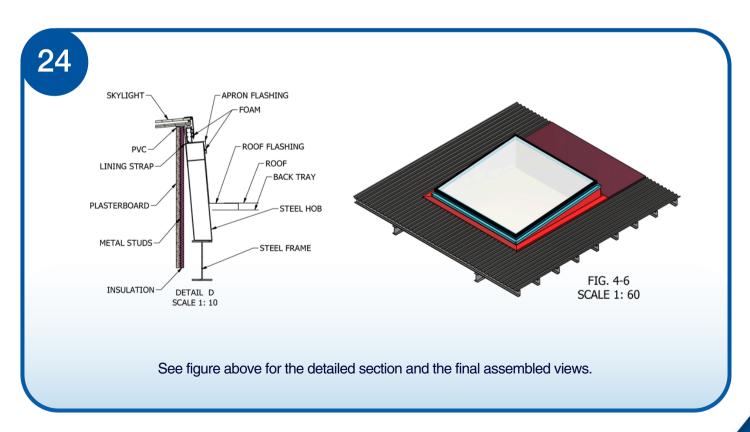

## Installation Instructions

GXL Steel Hob 5° Trimdek

## **GXL Steel Hob** 5° Trimdek