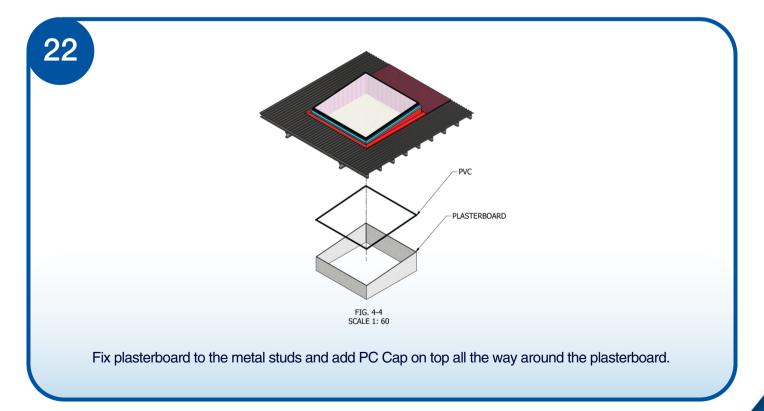

## Installation Instructions

GXL Steel Hob 5° Trimdek

## **GXL Steel Hob** 5° Trimdek