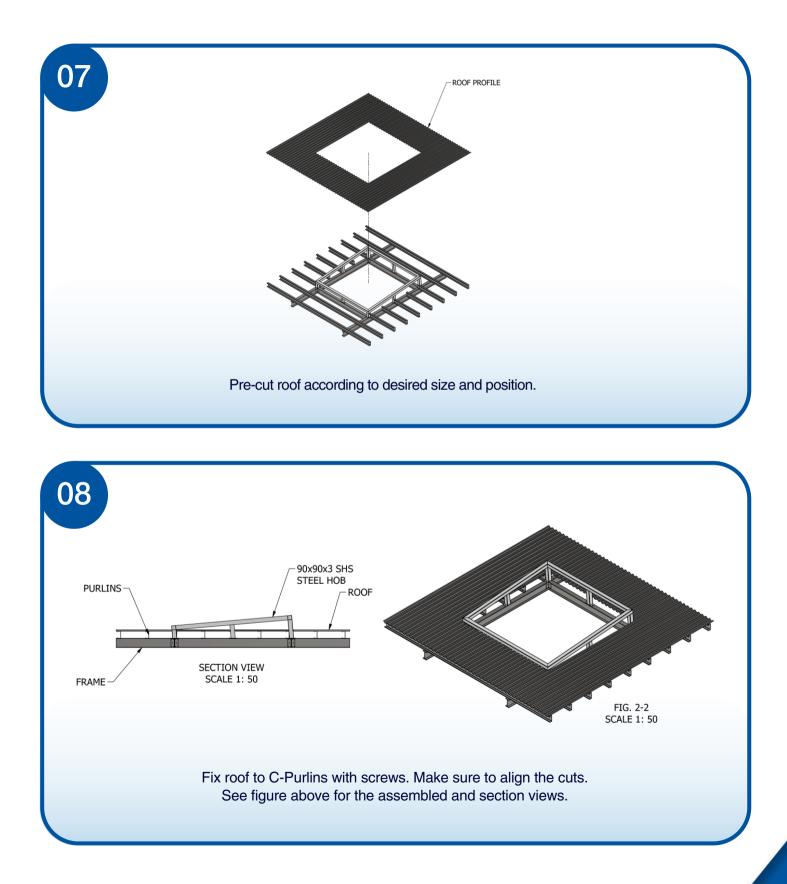

## Installation Instructions

GXL Steel Hob 5° Trimdek

## **GXL Steel Hob** 5° Trimdek