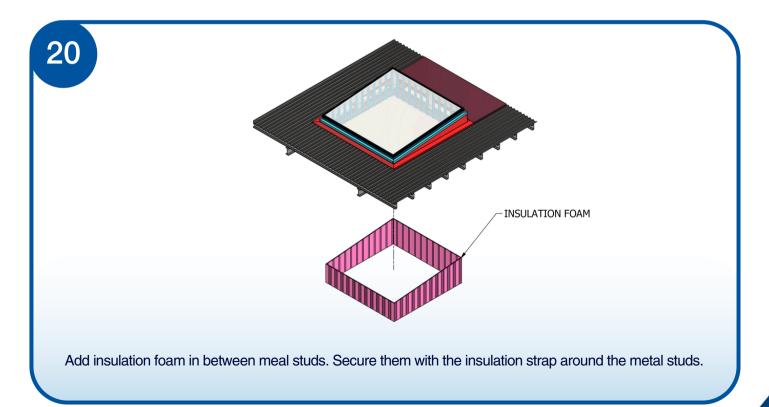

## Installation Instructions

GXL Steel Hob 5° Trimdek

## **GXL Steel Hob** 5° Trimdek