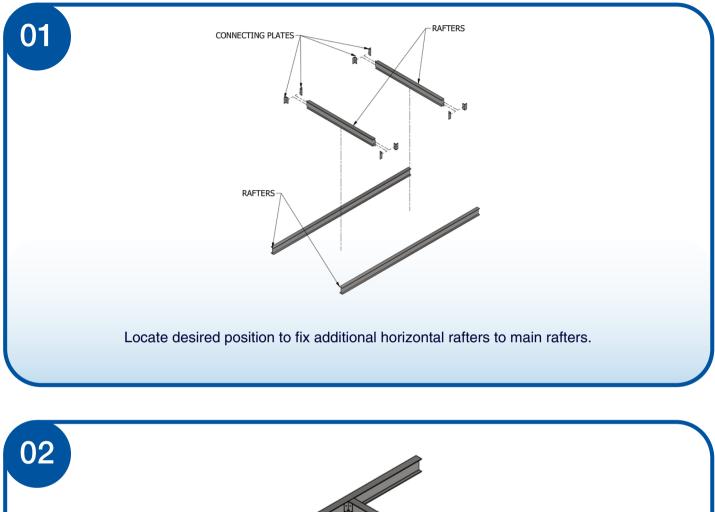

00HB-DG      |
| GXL150150HB-SG      | GXL150150HB-DG      |
| GXL150200HB-SG      | GXL150200HB-DG      |
| GXL150250HB-SG      | GXL150250HB-DG      |
| GXL150300HB-SG      | GXL150300HB-DG      |
| GXL150350HB-SG      | GXL150350HB-DG      |
| GXL150400HB-SG      | GXL150400HB-DG      |
| GXL150450HB-SG      | GXL150450HB-DG      |
| GXL150500HB-SG      | GXL150500HB-DG      |
| GXL200200HB-SG      | GXL200200HB-DG      |
| GXL200250HB-SG      | GXL200250HB-DG      |
| GXL200300HB-SG      | GXL200300HB-DG      |
| GXL200350HB-SG      | GXL200350HB-DG      |
| GXL200400HB-SG      | GXL200400HB-DG      |
| GXL200450HB-SG      | GXL200450HB-DG      |
| GXL200500HB-SG      | GXL200500HB-DG      |
| GXL250250HB-SG      | GXL250250HB-DG      |
| GXL250300HB-SG      | GXL250300HB-DG      |















1300 SKYSPAN (759 772) | customer.service@skyspan.com.au | skyspan.com.au | SB-2049





















































## Installation Instructions

GXL Steel Hob 5° Trimdek

1300 SKYSPAN (759 772) customer.service@skyspan.com.au skyspan.com.au