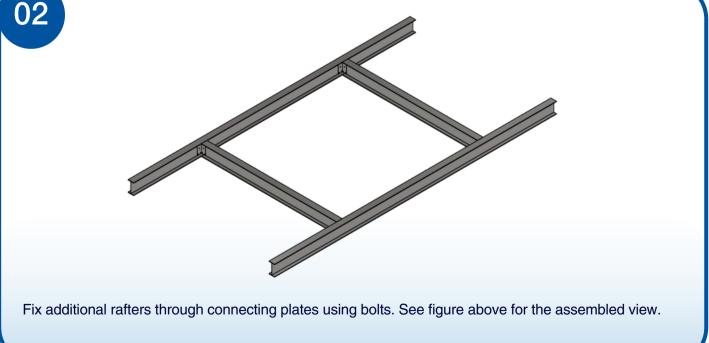

HB-DG      |
| GXL150150HB-SG      | GXL150150HB-DG      |
| GXL150200HB-SG      | GXL150200HB-DG      |
| GXL150250HB-SG      | GXL150250HB-DG      |
| GXL150300HB-SG      | GXL150300HB-DG      |
| GXL150350HB-SG      | GXL150350HB-DG      |
| GXL150400HB-SG      | GXL150400HB-DG      |
| GXL150450HB-SG      | GXL150450HB-DG      |
| GXL150500HB-SG      | GXL150500HB-DG      |
| GXL200200HB-SG      | GXL200200HB-DG      |
| GXL200250HB-SG      | GXL200250HB-DG      |
| GXL200300HB-SG      | GXL200300HB-DG      |
| GXL200350HB-SG      | GXL200350HB-DG      |
| GXL200400HB-SG      | GXL200400HB-DG      |
| GXL200450HB-SG      | GXL200450HB-DG      |
| GXL200500HB-SG      | GXL200500HB-DG      |
| GXL250250HB-SG      | GXL250250HB-DG      |
| GXL250300HB-SG      | GXL250300HB-DG      |















1300 SKYSPAN (759 772) | customer.service@skyspan.com.au | skyspan.com.au | SB-2049





















































## Installation Instructions

GXL Steel Hob 5° Trimdek

1300 SKYSPAN (759 772) customer.service@skyspan.com.au skyspan.com.au