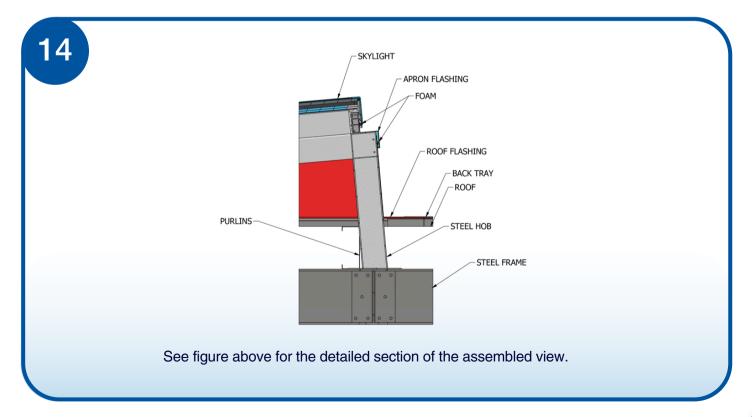

250HB-SG      | GXL150250HB-DG      |
| GXL150300HB-SG      | GXL150300HB-DG      |
| GXL150350HB-SG      | GXL150350HB-DG      |
| GXL150400HB-SG      | GXL150400HB-DG      |
| GXL150450HB-SG      | GXL150450HB-DG      |
| GXL150500HB-SG      | GXL150500HB-DG      |
| GXL200200HB-SG      | GXL200200HB-DG      |
| GXL200250HB-SG      | GXL200250HB-DG      |
| GXL200300HB-SG      | GXL200300HB-DG      |
| GXL200350HB-SG      | GXL200350HB-DG      |
| GXL200400HB-SG      | GXL200400HB-DG      |
| GXL200450HB-SG      | GXL200450HB-DG      |
| GXL200500HB-SG      | GXL200500HB-DG      |
| GXL250250HB-SG      | GXL250250HB-DG      |
| GXL250300HB-SG      | GXL250300HB-DG      |















1300 SKYSPAN (759 772) | customer.service@skyspan.com.au | skyspan.com.au | SB-2049





















































## Installation Instructions

GXL Steel Hob 5° Trimdek

1300 SKYSPAN (759 772) customer.service@skyspan.com.au skyspan.com.au