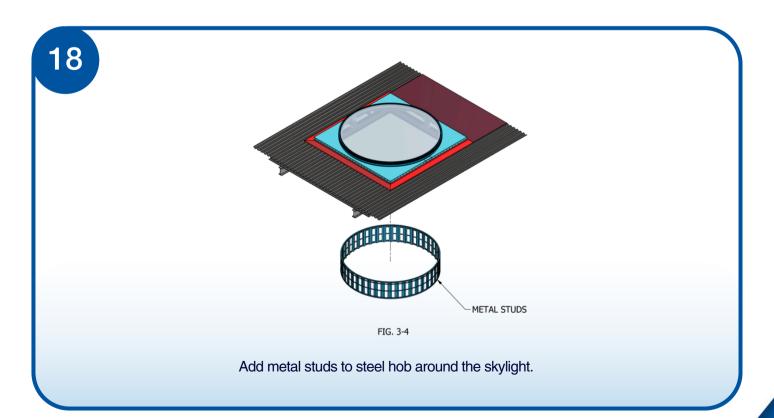

HB-DG      |



01



Locate desired position to fix additional horizontal rafters to main rafters.

02



Fix additional rafters through connecting plates using bolts. See figure below for the assembled view.





































15



Secure skylight position by fixing lining straps to the steel hob. Note that quantity may vary depending on skylight size. For bigger skylight,8 pieces of straps is needed. See figure below for quantity and location of straps to be added.

16



See figure below for the assembled, section, and detail views in one corner.



SKYLIGHT

FOAM APRON FLASHING

ROOF FLASHING

BACK STRAY

ROOF

STEEL HOB

C-PURLINS

SKYLIGHT

FOAM APRON FLASHING

ROOF FLASHING

STEEL FRAME

DETAIL C

See figure below for the detailed section of the assembled view.























## Installation Instructions

**GCSL Steel Hob** 0° Trimdek

1300 SKYSPAN (759 772) customer.service@skyspan.com.au skyspan.com.au

SCALE 1: