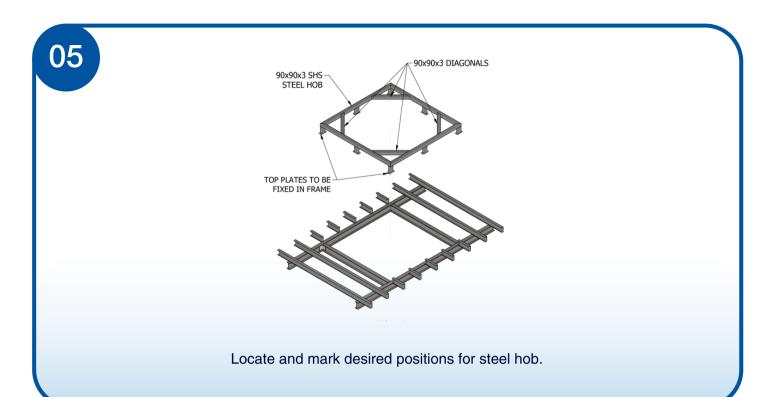

01

Locate desired position to fix additional horizontal rafters to main rafters.

02

Fix additional rafters through connecting plates using bolts. See figure below for the assembled view.

15

Secure skylight position by fixing lining straps to the steel hob. Note that quantity may vary depending on skylight size. For bigger skylight,8 pieces of straps is needed. See figure below for quantity and location of straps to be added.