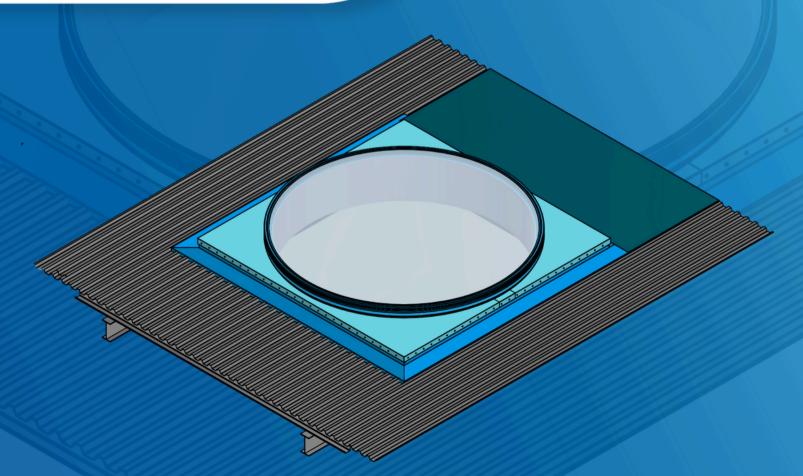

16

See figure below for the assembled, section, and detail views in one corner.

SKYLIGHT

FOAM APRON FLASHING

ROOF FLASHING

BACK STRAY

ROOF

STEEL HOB