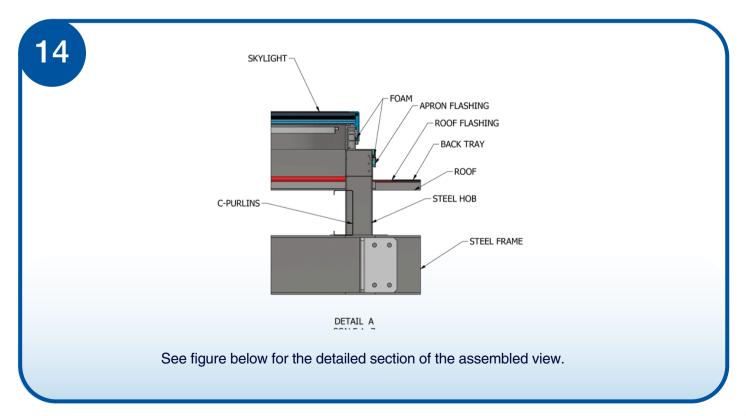

16

See figure below for the assembled, section, and detail views in one corner.

SKYLIGHT

FOAM APRON FLASHING

ROOF FLASHING

BACK STRAY

ROOF

STEEL HOB