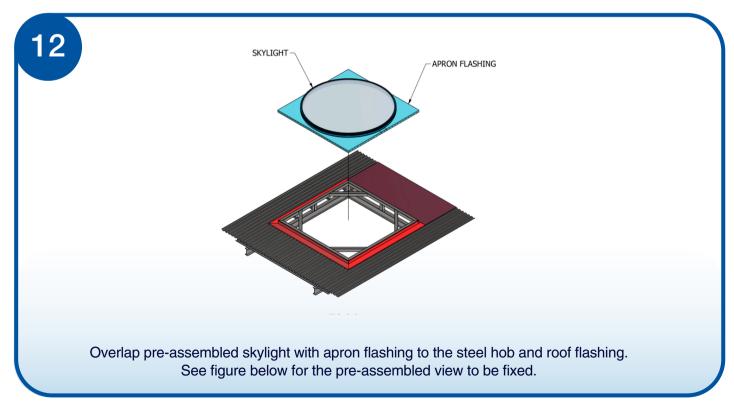

| GXL150350HB-DG      |
| GXL150400HB-SG      | GXL150400HB-DG      |
| GXL150450HB-SG      | GXL150450HB-DG      |
| GXL150500HB-SG      | GXL150500HB-DG      |
| GXL200200HB-SG      | GXL200200HB-DG      |
| GXL200250HB-SG      | GXL200250HB-DG      |
| GXL200300HB-SG      | GXL200300HB-DG      |
| GXL200350HB-SG      | GXL200350HB-DG      |
| GXL200400HB-SG      | GXL200400HB-DG      |
| GXL200450HB-SG      | GXL200450HB-DG      |
| GXL200500HB-SG      | GXL200500HB-DG      |
| GXL250250HB-SG      | GXL250250HB-DG      |
| GXL250300HB-SG      | GXL250300HB-DG      |



01



Locate desired position to fix additional horizontal rafters to main rafters.

02



Fix additional rafters through connecting plates using bolts. See figure below for the assembled view.





































15



Secure skylight position by fixing lining straps to the steel hob. Note that quantity may vary depending on skylight size. For bigger skylight,8 pieces of straps is needed. See figure below for quantity and location of straps to be added.

16



See figure below for the assembled, section, and detail views in one corner.



SKYLIGHT

FOAM APRON FLASHING

ROOF FLASHING

BACK STRAY

ROOF

STEEL HOB

C-PURLINS

SKYLIGHT

FOAM APRON FLASHING

ROOF FLASHING

STEEL FRAME

DETAIL C

See figure below for the detailed section of the assembled view.























## Installation Instructions

**GCSL Steel Hob** 0° Trimdek

1300 SKYSPAN (759 772) customer.service@skyspan.com.au skyspan.com.au

SCALE 1: