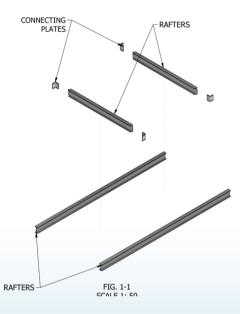

01

Locate desired position to fix additional horizontal rafters to main rafters.

02

Fix additional rafters through connecting plates using bolts. See figure below for the assembled view.

15

Secure skylight position by fixing lining straps to the steel hob. Note that quantity may vary depending on skylight size. For bigger skylight,8 pieces of straps is needed. See figure below for quantity and location of straps to be added.