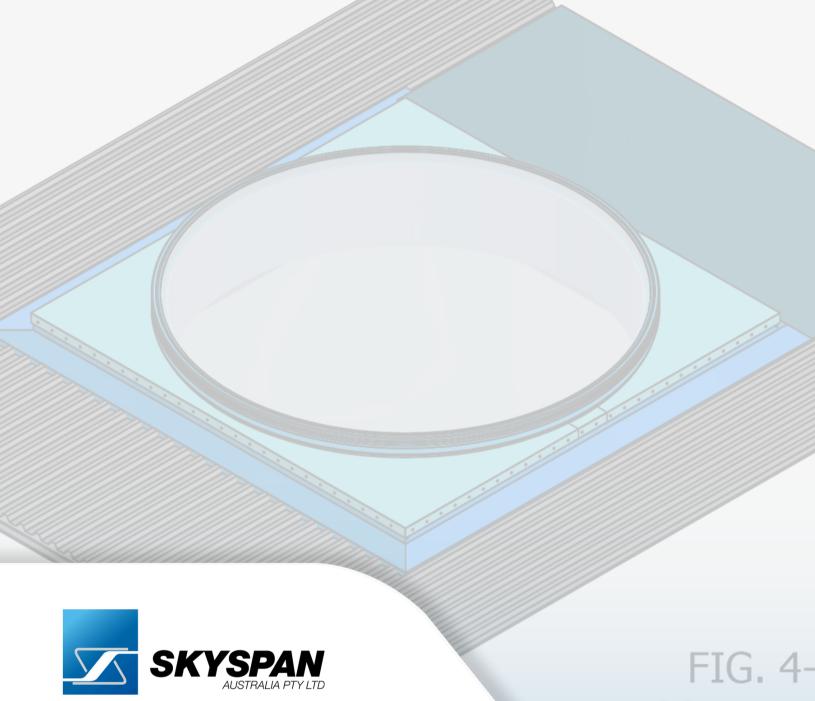

16

See figure below for the assembled, section, and detail views in one corner.

SKYLIGHT

FOAM APRON FLASHING

ROOF FLASHING

BACK STRAY

ROOF

STEEL HOB