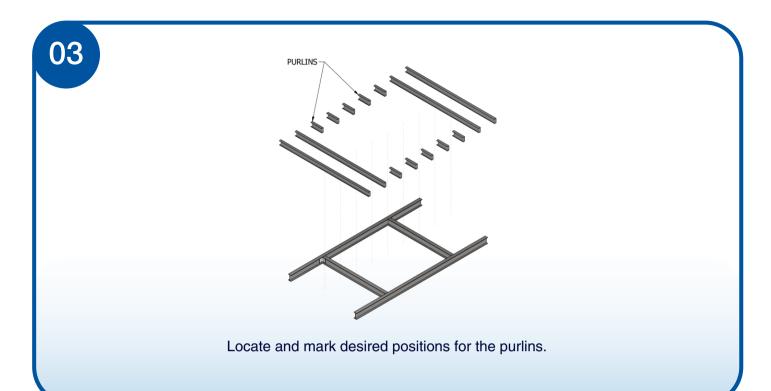

01

Locate desired position to fix additional horizontal rafters to main rafters.

02

Fix additional rafters through connecting plates using bolts. See figure below for the assembled view.

15

Secure skylight position by fixing lining straps to the steel hob. Note that quantity may vary depending on skylight size. For bigger skylight,8 pieces of straps is needed. See figure below for quantity and location of straps to be added.