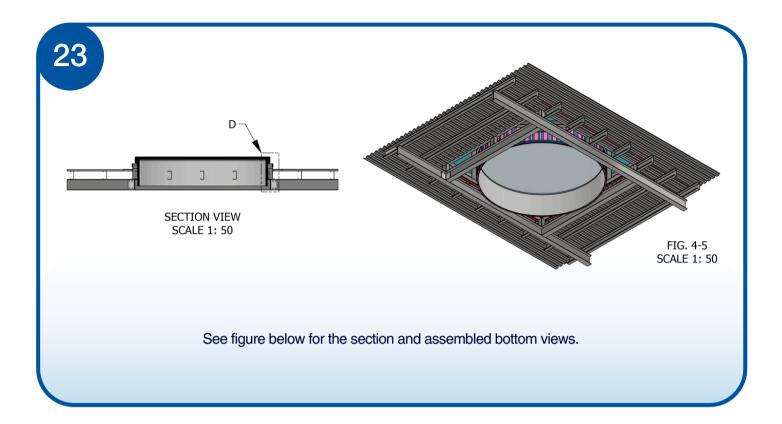

C-PURLINS

SKYLIGHT

FOAM APRON FLASHING

ROOF FLASHING

STEEL FRAME

DETAIL C

See figure below for the detailed section of the assembled view.