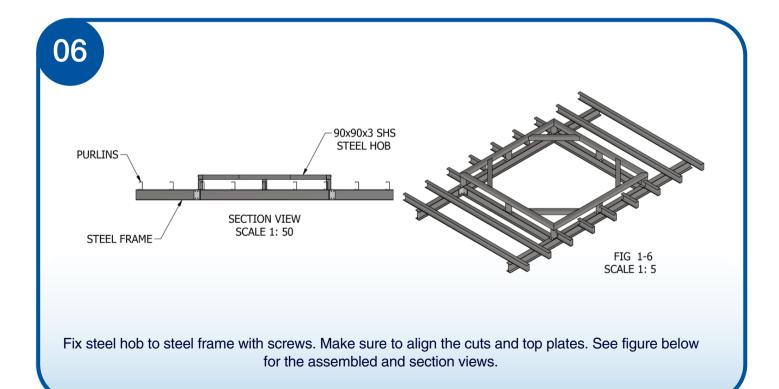

01

Locate desired position to fix additional horizontal rafters to main rafters.

02

Fix additional rafters through connecting plates using bolts. See figure below for the assembled view.

15

Secure skylight position by fixing lining straps to the steel hob. Note that quantity may vary depending on skylight size. For bigger skylight,8 pieces of straps is needed. See figure below for quantity and location of straps to be added.