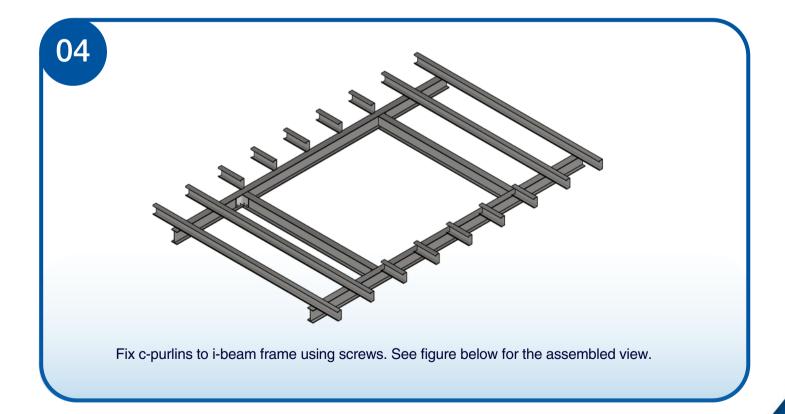

01

Locate desired position to fix additional horizontal rafters to main rafters.

02

Fix additional rafters through connecting plates using bolts. See figure below for the assembled view.

15

Secure skylight position by fixing lining straps to the steel hob. Note that quantity may vary depending on skylight size. For bigger skylight,8 pieces of straps is needed. See figure below for quantity and location of straps to be added.