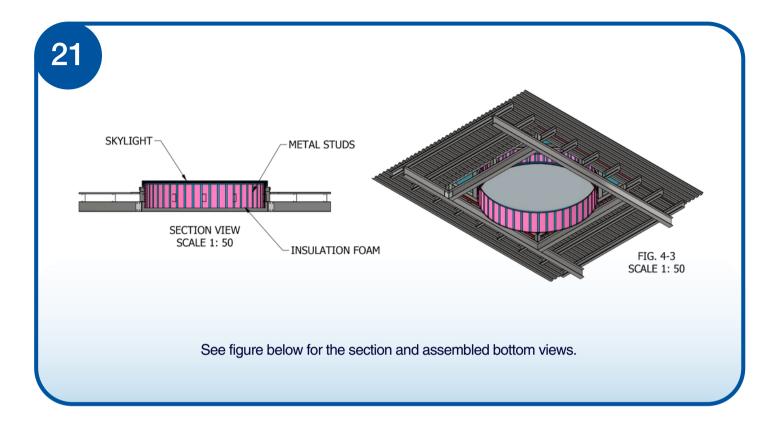

16

See figure below for the assembled, section, and detail views in one corner.

SKYLIGHT

FOAM APRON FLASHING

ROOF FLASHING

BACK STRAY

ROOF

STEEL HOB