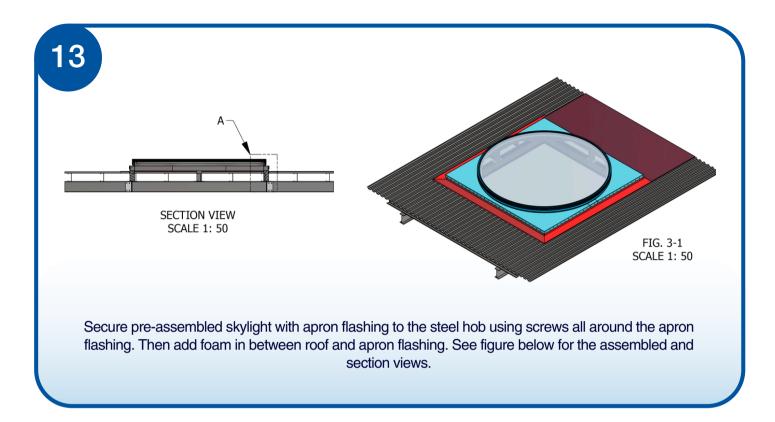

L150350HB-DG      |
| GXL150400HB-SG      | GXL150400HB-DG      |
| GXL150450HB-SG      | GXL150450HB-DG      |
| GXL150500HB-SG      | GXL150500HB-DG      |
| GXL200200HB-SG      | GXL200200HB-DG      |
| GXL200250HB-SG      | GXL200250HB-DG      |
| GXL200300HB-SG      | GXL200300HB-DG      |
| GXL200350HB-SG      | GXL200350HB-DG      |
| GXL200400HB-SG      | GXL200400HB-DG      |
| GXL200450HB-SG      | GXL200450HB-DG      |
| GXL200500HB-SG      | GXL200500HB-DG      |
| GXL250250HB-SG      | GXL250250HB-DG      |
| GXL250300HB-SG      | GXL250300HB-DG      |



01



Locate desired position to fix additional horizontal rafters to main rafters.

02



Fix additional rafters through connecting plates using bolts. See figure below for the assembled view.





































15



Secure skylight position by fixing lining straps to the steel hob. Note that quantity may vary depending on skylight size. For bigger skylight,8 pieces of straps is needed. See figure below for quantity and location of straps to be added.

16



See figure below for the assembled, section, and detail views in one corner.



SKYLIGHT

FOAM APRON FLASHING

ROOF FLASHING

BACK STRAY

ROOF

STEEL HOB

C-PURLINS

SKYLIGHT

FOAM APRON FLASHING

ROOF FLASHING

STEEL FRAME

DETAIL C

See figure below for the detailed section of the assembled view.























## Installation Instructions

**GCSL Steel Hob** 0° Trimdek

1300 SKYSPAN (759 772) customer.service@skyspan.com.au skyspan.com.au

SCALE 1: