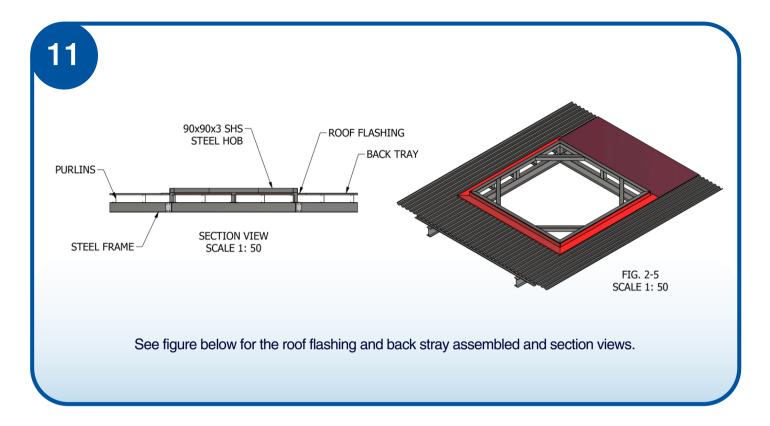

01

Locate desired position to fix additional horizontal rafters to main rafters.

02

Fix additional rafters through connecting plates using bolts. See figure below for the assembled view.

15

Secure skylight position by fixing lining straps to the steel hob. Note that quantity may vary depending on skylight size. For bigger skylight,8 pieces of straps is needed. See figure below for quantity and location of straps to be added.