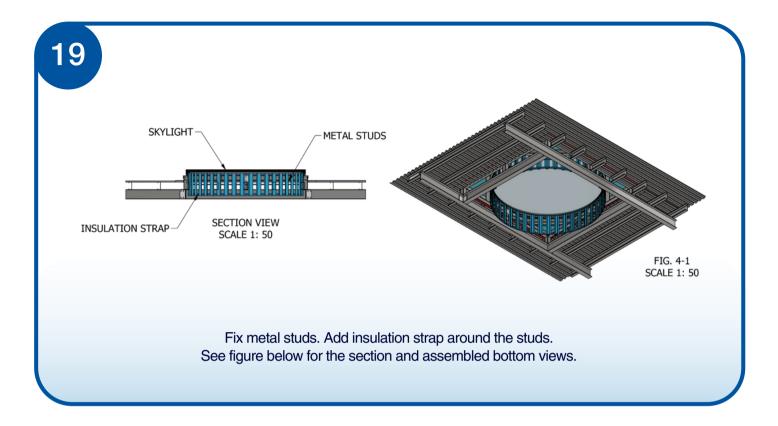

G      |



01



Locate desired position to fix additional horizontal rafters to main rafters.

02



Fix additional rafters through connecting plates using bolts. See figure below for the assembled view.





































15



Secure skylight position by fixing lining straps to the steel hob. Note that quantity may vary depending on skylight size. For bigger skylight,8 pieces of straps is needed. See figure below for quantity and location of straps to be added.

16



See figure below for the assembled, section, and detail views in one corner.



SKYLIGHT

FOAM APRON FLASHING

ROOF FLASHING

BACK STRAY

ROOF

STEEL HOB

C-PURLINS

SKYLIGHT

FOAM APRON FLASHING

ROOF FLASHING

STEEL FRAME

DETAIL C

See figure below for the detailed section of the assembled view.























## Installation Instructions

**GCSL Steel Hob** 0° Trimdek

1300 SKYSPAN (759 772) customer.service@skyspan.com.au skyspan.com.au

SCALE 1: