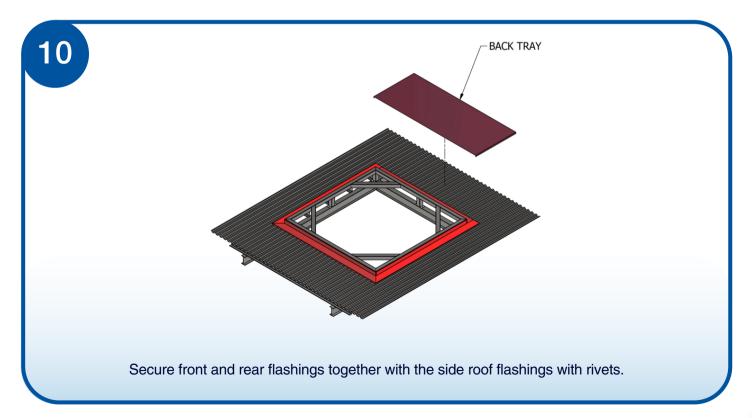

01

Locate desired position to fix additional horizontal rafters to main rafters.

02

Fix additional rafters through connecting plates using bolts. See figure below for the assembled view.

15

Secure skylight position by fixing lining straps to the steel hob. Note that quantity may vary depending on skylight size. For bigger skylight,8 pieces of straps is needed. See figure below for quantity and location of straps to be added.