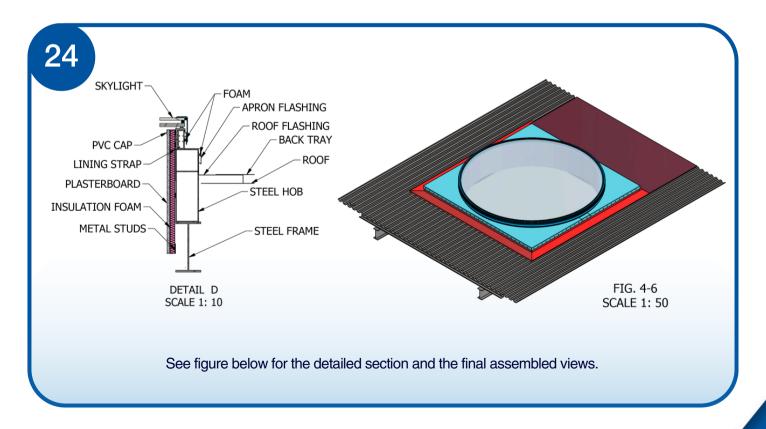

16

See figure below for the assembled, section, and detail views in one corner.

SKYLIGHT

FOAM APRON FLASHING

ROOF FLASHING

BACK STRAY

ROOF

STEEL HOB