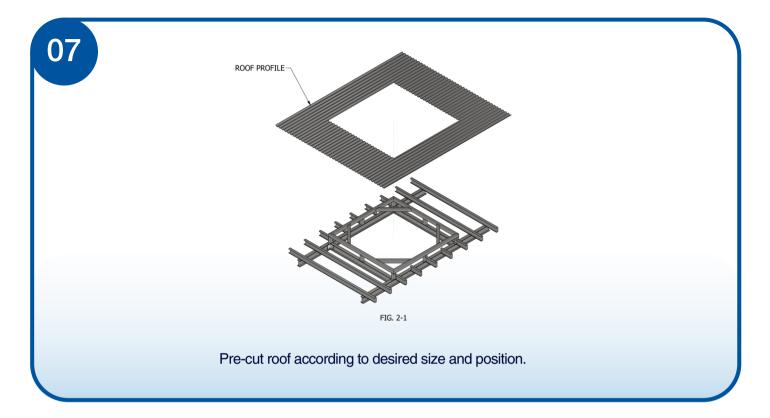

01

Locate desired position to fix additional horizontal rafters to main rafters.

02

Fix additional rafters through connecting plates using bolts. See figure below for the assembled view.

15

Secure skylight position by fixing lining straps to the steel hob. Note that quantity may vary depending on skylight size. For bigger skylight,8 pieces of straps is needed. See figure below for quantity and location of straps to be added.