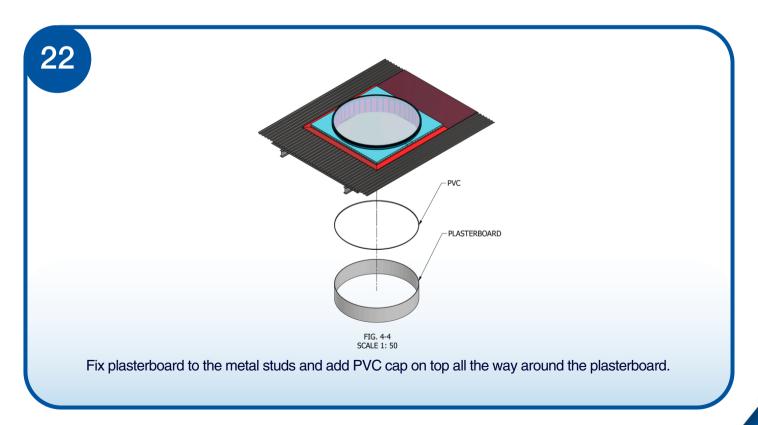

C-PURLINS

SKYLIGHT

FOAM APRON FLASHING

ROOF FLASHING

STEEL FRAME

DETAIL C

See figure below for the detailed section of the assembled view.