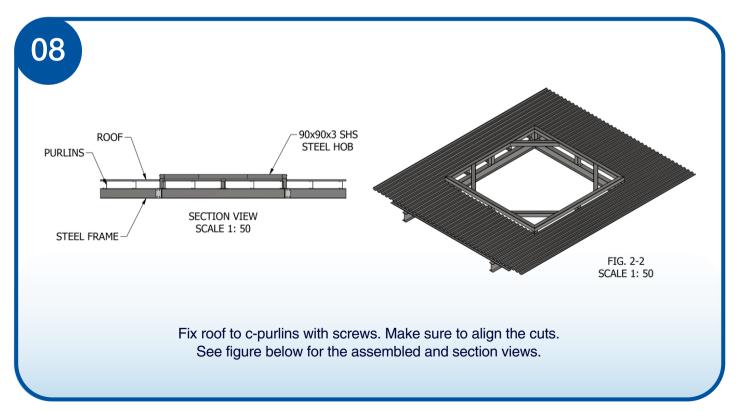

01

Locate desired position to fix additional horizontal rafters to main rafters.

02

Fix additional rafters through connecting plates using bolts. See figure below for the assembled view.

15

Secure skylight position by fixing lining straps to the steel hob. Note that quantity may vary depending on skylight size. For bigger skylight,8 pieces of straps is needed. See figure below for quantity and location of straps to be added.