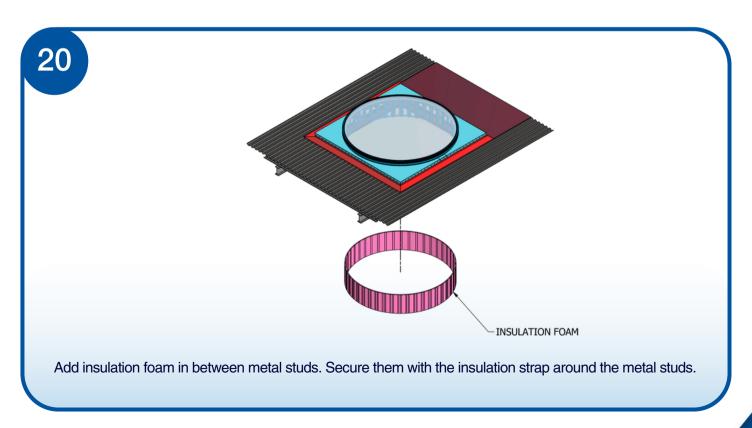

01

Locate desired position to fix additional horizontal rafters to main rafters.

02

Fix additional rafters through connecting plates using bolts. See figure below for the assembled view.

15

Secure skylight position by fixing lining straps to the steel hob. Note that quantity may vary depending on skylight size. For bigger skylight,8 pieces of straps is needed. See figure below for quantity and location of straps to be added.