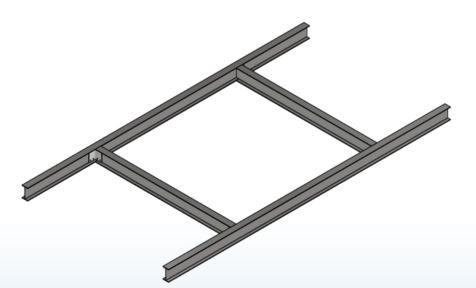

01

Locate desired position to fix additional horizontal rafters to main rafters.

02

Fix additional rafters through connecting plates using bolts. See figure below for the assembled view.

15

Secure skylight position by fixing lining straps to the steel hob. Note that quantity may vary depending on skylight size. For bigger skylight,8 pieces of straps is needed. See figure below for quantity and location of straps to be added.