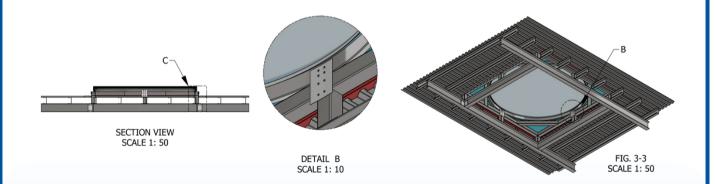

16

See figure below for the assembled, section, and detail views in one corner.

SKYLIGHT

FOAM APRON FLASHING

ROOF FLASHING

BACK STRAY

ROOF

STEEL HOB

C-PURLINS

SKYLIGHT

FOAM APRON FLASHING

ROOF FLASHING

STEEL FRAME

DETAIL C

See figure below for the detailed section of the assembled view.