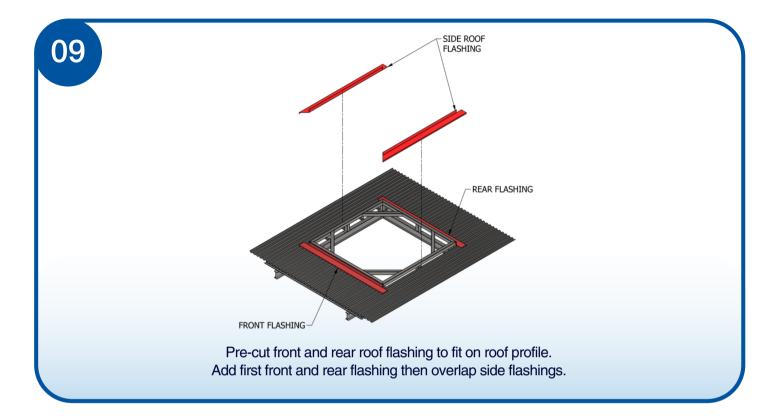

01

Locate desired position to fix additional horizontal rafters to main rafters.

02

Fix additional rafters through connecting plates using bolts. See figure below for the assembled view.

15

Secure skylight position by fixing lining straps to the steel hob. Note that quantity may vary depending on skylight size. For bigger skylight,8 pieces of straps is needed. See figure below for quantity and location of straps to be added.