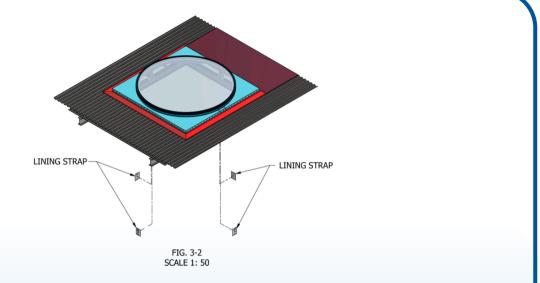

01

Locate desired position to fix additional horizontal rafters to main rafters.

02

Fix additional rafters through connecting plates using bolts. See figure below for the assembled view.

15

Secure skylight position by fixing lining straps to the steel hob. Note that quantity may vary depending on skylight size. For bigger skylight,8 pieces of straps is needed. See figure below for quantity and location of straps to be added.