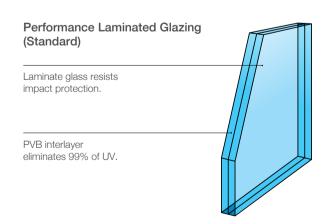

#### **GLAZING**

Laminated glass must be used for skylights installed 3m or more above floor level. (AS1288)

**Comfort Double Glazing** (Optional) Argon filled cavity increases energy effeciency. Low-E coating maximises light transmittance & reduces solar heat gain. Laminated inner glass resists impact protection. PVB interlayer eliminates 99% of UV.