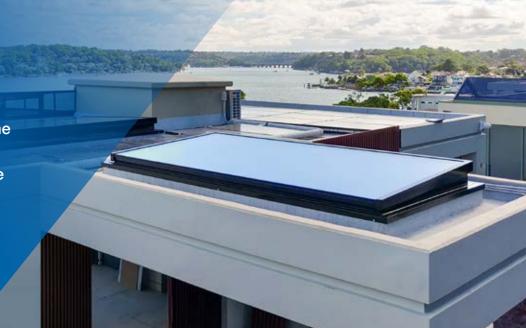

#### WHERE TO USE

Skyspan's Large Glass Skylight fit all Australian roof types including Corrugated, Metaldecks, Tile Roofs and Concrete Roofs. Suitable for any room where structurally compatible.

#### **TYPICAL INSTALLATIONS**

Roof pitch range: 0°-60°