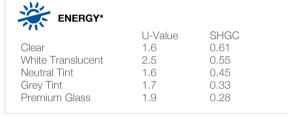

#### **RATINGS**

Glazing (Complies

with AS1288)

STANDARD GLAZING

\_\_ Neutral

Clear Grey Tint White Translucent

Blue

CUSTOM GLAZING OPTIONS