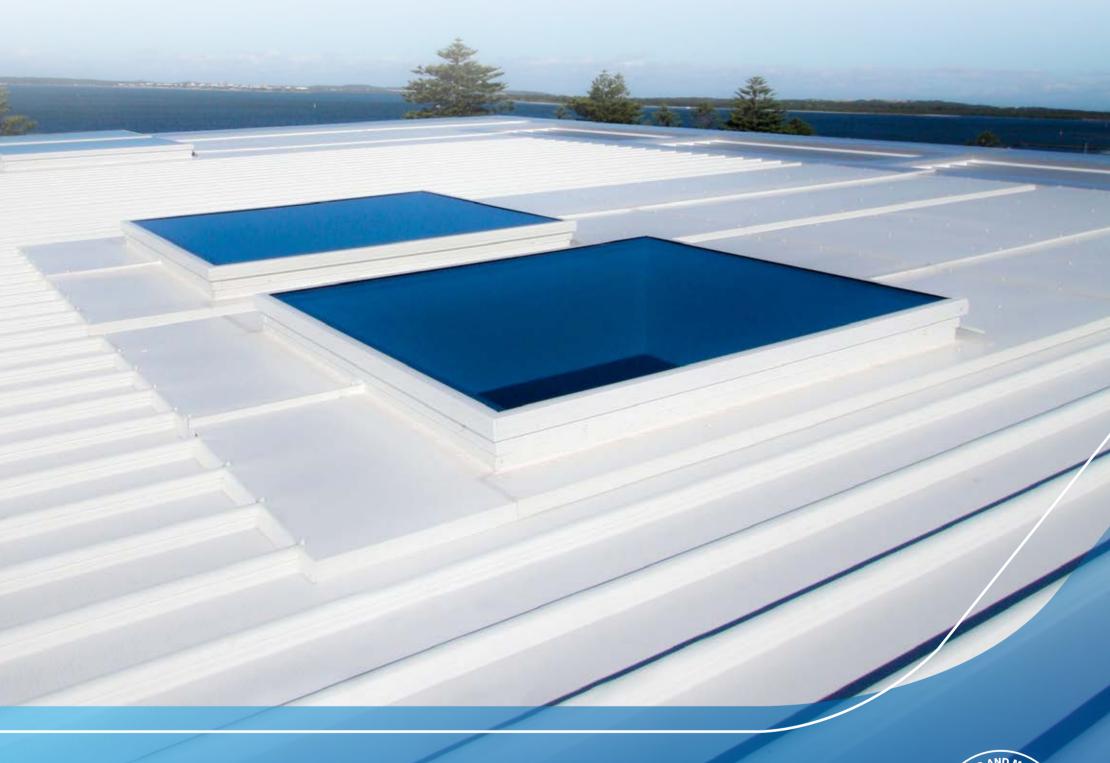

## Glass Skylights XL

The Skyspan Large Glass Skylight is the pinnacle of fixed Skylights. The Skyspan Glass Skylight XL gives the freedom to create a unmatched statement of architectural beauty that is deserved by the most prestige of buildings.

The large single pane of glass without the usual hindrance of mullions provides an unblemished view to the outdoors, elevating the interior feel to that of the extraordinary. Many years of product development and improvements sets apart the Skyspan Glass Skylight XL as not only producing the visual wow factor but also as a product you can trust by exceeding all compliance requirements.

#### WHERE TO USE

Skyspan's Large Glass Skylight fit all Australian roof types including Corrugated, Metaldecks, Tile Roofs and Concrete Roofs. Suitable for any room where structurally compatible.