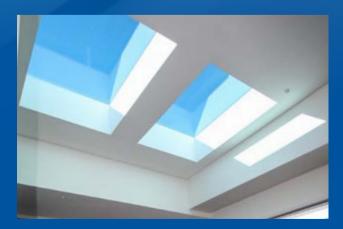

## Glass Skylights XL

The Skyspan Large Glass Skylight is the pinnacle of fixed Skylights. The Skyspan Glass Skylight XL gives the freedom to create a unmatched statement of architectural beauty that is deserved by the most prestige of buildings.

The large single pane of glass without the usual hindrance of mullions provides an unblemished view to the outdoors, elevating the interior feel to that of the extraordinary. Many years of product development and improvements sets apart the Skyspan Glass Skylight XL as not only producing the visual wow factor but also as a product you can trust by exceeding all compliance requirements.