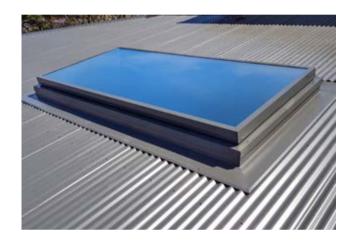

#### WHERE TO USE

Skyspan's Large Glass Skylight fit all Australian roof types including Corrugated, Metaldecks, Tile Roofs and Concrete Roofs. Suitable for any room where structurally compatible.

#### Flashing and Frame

| STANDARD MATERIALS  |  |  |
|---------------------|--|--|
| Aluminium frame     |  |  |
| welded for superior |  |  |
| strength.           |  |  |
|                     |  |  |

0.75mm Zincalume® flashing

Copper Galvanised Colorbond® Ultra

**CUSTOM MATERIAL OPTIONS** 

Stainless Steel

colour range

**CUSTOM FINISH** 

Powder coated to

match Colerbond