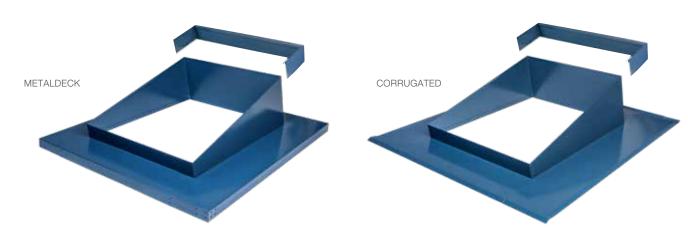

# CORRUGATED

# **MANUFACTURE**

Flashing and Lid

STANDARD MATERIALS

0.75mm Zincalume® steel spot welded for superior strength.

STANDARD FINISH
Mill

CUSTOM MATERIAL OPTIONS

Stainless Steel
Galvanised

Aluminium Colorbond® Ultra

Copper

CUSTOM FINISH

Powder coated to match Colorbond colour range.

# **MANUFACTURE**

Flashing and Lid

STANDARD MATERIALS

0.75mm Zincalume® steel spot Stainless Steel welded for superior strength.

STANDARD FINISH Mill

CUSTOM MATERIAL OPTIONS

Galvanised

Aluminium Colorbond® Ultra