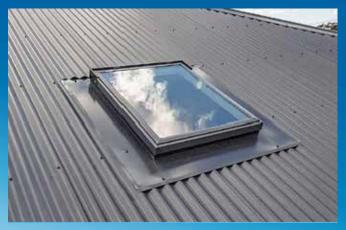

# **MANUFACTURE**

Flashing and Lid

STANDARD MATERIALS 0.75mm Zincalume® steel spot welded for superior strength.

STANDARD FINISH Mill

CUSTOM MATERIAL OPTIONS

Stainless Steel Galvanised

Aluminium

Copper Colorbond® Ultra

# **MANUFACTURE**

Flashing and Lid

STANDARD MATERIALS 0.75mm Zincalume® steel spot Stainless Steel welded for superior strength.

CUSTOM MATERIAL OPTIONS Galvanised

Aluminium Colorbond® Ultra

Copper

STANDARD FINISH

# **MANUFACTURE**

Flashing and Lid

STANDARD MATERIALS

0.75mm Zincalume® steel spot Stainless Steel welded for superior strength.

STANDARD FINISH

Mill

CUSTOM MATERIAL OPTIONS

Galvanised

# **MANUFACTURE**

Flashing and Lid

STANDARD MATERIALS

0.75mm Zincalume® steel spot welded for superior strength.

STANDARD FINISH
Mill

CUSTOM MATERIAL OPTIONS

Stainless Steel
Galvanised

Aluminium Colorbond® Ultra

# **MANUFACTURE**

Flashing and Lid

STANDARD MATERIALS

0.75mm Zincalume® steel spot Stainless Steel welded for superior strength.

STANDARD FINISH Mill

CUSTOM MATERIAL OPTIONS

Galvanised

Aluminium Colorbond® Ultra