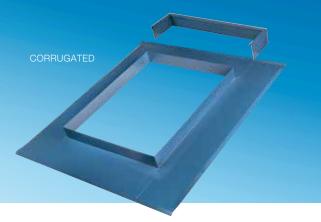

# CORRUGATED

# **MANUFACTURE**

Flashing and Lid

STANDARD MATERIALS 0.75mm Zincalume® steel spot welded for superior strength.

STANDARD FINISH Mill

CUSTOM MATERIAL OPTIONS

Stainless Steel Galvanised

Aluminium

Copper Colorbond® Ultra

Powder coated to match Colorbond colour range.