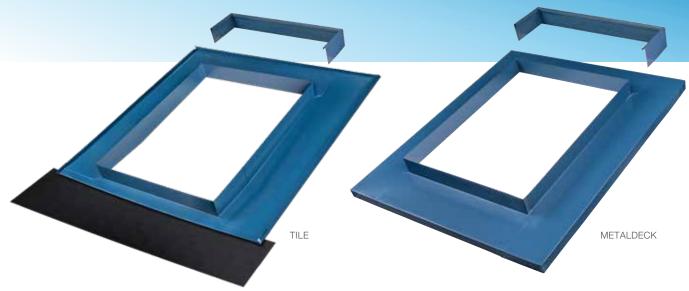

# CORRUGATED

# **MANUFACTURE**

Flashing and Lid

STANDARD MATERIALS

0.75mm Zincalume® steel spot welded for superior strength.

STANDARD FINISH
Mill

CUSTOM MATERIAL OPTIONS

Stainless Steel
Galvanised

Aluminium Colorbond® Ultra

Copper

CUSTOM FINISH

Powder coated to match Colorbond colour range.