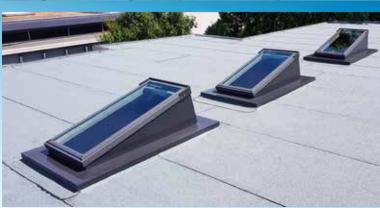

Roof pitch range: JV Use the V15 Flashing that is pitched at 15 $^{\circ}$ 9°-14° Use the V7 Flashing that is pitched at 7°

(If the Skylight is pitched higher than  $15^{\circ}$  when the roof pitch is added to the Flashing the Skylight still meets all the requirements.)

# **MANUFACTURE**

Flashing and Lid

STANDARD MATERIALS 0.75mm Zincalume® steel spot welded for superior strength.

STANDARD FINISH Mill

CUSTOM MATERIAL OPTIONS

Stainless Steel Galvanised

Aluminium

Copper Colorbond® Ultra

Powder coated to match Colorbond colour range.

## **SIZES**

All Velux Pitch Skylight sizes.

### **INSTALLATION**

Detailed installation instructions available online at skyspan.com.au/installation

# **TECHNICAL DRAWINGS**

Detailed technical drawings available at skyspan.com.au/drawings