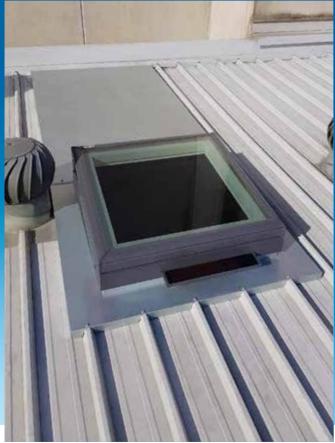

# **MANUFACTURE**

Flashing and Lid

STANDARD MATERIALS

0.75mm Zincalume® steel spot welded for superior strength.

STANDARD FINISH
Mill

CUSTOM MATERIAL OPTIONS

Stainless Steel
Galvanised

Aluminium Colorbond® Ultra

Copper

CUSTOM FINISH

Powder coated to match Colorbond colour range.