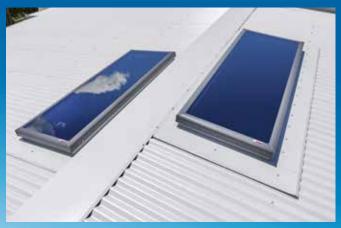

olorbond colour range.

# INSTALLATION

Detailed installation instructions available online at skyspan.com.au/installation

# **TECHNICAL DRAWINGS**

Detailed technical drawings available at skyspan.com.au/drawings

# **PRICES**







Roof pitch range:



# **SIZES**

All Velux Pitch Skylight sizes.

# **MANUFACTURE**

Flashing and Lid

STANDARD MATERIALS

0.75mm Zincalume® steel spot Stainless Steel welded for superior strength.

STANDARD FINISH

Mill

CUSTOM MATERIAL OPTIONS

Galvanised

Aluminium Copper

Colorbond® Ultra

CUSTOM FINISH Powder coated to match Colorbond colour range.

# INSTALLATION

Detailed installation instructions available online at skyspan.com.au/installation

# **TECHNICAL DRAWINGS**

Detailed technical drawings available at skyspan.com.au/drawings

# **PRICES**







# CORRUGATED



# **ROOF PITCH**

Roof pitch range:



# **SIZES**

All Velux Pitch Skylight sizes.

# **MANUFACTURE**

Flashing and Lid

STANDARD MATERIALS

0.75mm Zincalume® steel spot welded for superior strength.

STANDARD FINISH
Mill

CUSTOM MATERIAL OPTIONS

Stainless Steel
Galvanised

Aluminium Colorbond® Ultra

Copper

CUSTOM FINISH

Powder coated to match Colorbond colour range.

# INSTALLATION

Detailed installation instructions available

online at skyspan.com.au/installation

# **TECHNICAL DRAWINGS**

Detailed technical drawings available at skyspan.com.au/drawings

## **PRICES**





Roof pitch range:



# **MANUFACTURE**

Flashing and Lid

STANDARD MATERIALS

0.75mm Zincalume® steel spot Stainless Steel welded for superior strength.

STANDARD FINISH Mill

CUSTOM MATERIA