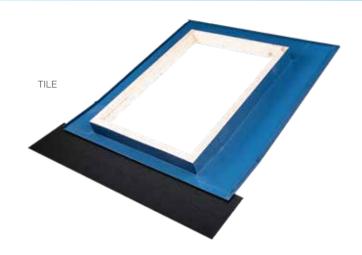

# **MANUFACTURE**

Flashing and Lid

STANDARD MATERIALS 0.75mm Zincalume® steel spot welded for superior strength.

STANDARD FINISH Mill

CUSTOM MATERIAL OPTIONS

Stainless Steel Galvanised

Aluminium

Copper Colorbond® Ultra

Powder coated to match Colorbond colour range.

## **SIZES**

All Velux Pitch Skylight sizes.