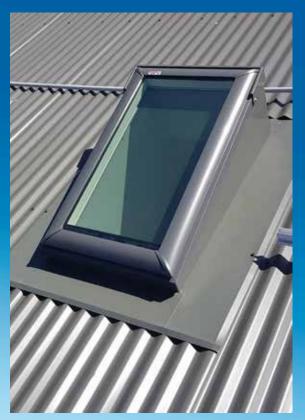

Roof pitch range: JV Use the V15 Flashing that is pitched at 15 $^{\circ}$ 9°-14° Use the V7 Flashing that is pitched at 7°

(If the Skylight is pitched higher than  $15^{\circ}$  when the roof pitch is added to the Flashing the Skylight still meets all the requirements.)

### **PRICES**

Roof pitch range:

# **PRICES**

Roof pitch range:

# **ROOF PITCH**

Roof pitch range:

## **PRICES**

Roof pitch range: