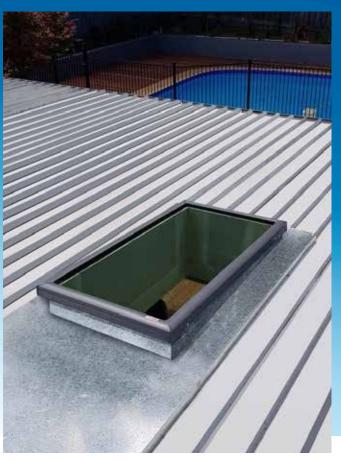

# **MANUFACTURE**

Flashing and Lid

STANDARD MATERIALS

0.75mm Zincalume® steel spot Stainless Steel welded for superior strength.

STANDARD FINISH

Mill

CUSTOM MATERIAL OPTIONS

Galvanised

Aluminium Copper

Colorbond® Ultra

CUSTOM FINISH Powder coated to match Colorbond colour range.