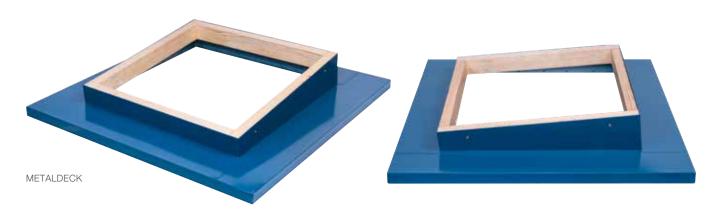

# **MANUFACTURE**

Flashing and Lid

STANDARD MATERIALS 0.75mm Zincalume® steel spot welded for superior strength.

STANDARD FINISH Mill

CUSTOM MATERIAL OPTIONS

Stainless Steel Galvanised

Aluminium

Copper Colorbond® Ultra

Powder coated to match Colorbond colour range.