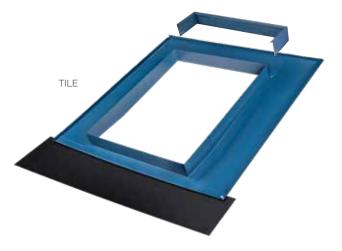

# **MANUFACTURE**

Flashing and Lid

STANDARD MATERIALS 0.75mm Zincalume® steel spot Stainless Steel welded for superior strength.

CUSTOM MATERIAL OPTIONS Galvanised

Aluminium Colorbond® Ultra

Copper

STANDARD FINISH

Mill

CUSTOM FINISH

Powder coated to match Colorbond colour range.