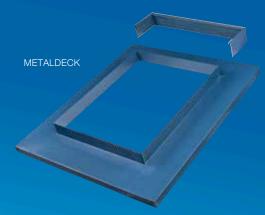

# **MANUFACTURE**

Flashing and Lid

STANDARD MATERIALS 0.75mm Zincalume® steel spot welded for superior strength.

STANDARD FINISH Mill

CUSTOM MATERIAL OPTIONS

Stainless Steel Galvanised

Aluminium

Copper Colorbond® Ultra

# **MANUFACTURE**

Flashing and Lid

STANDARD MATERIALS 0.75mm Zincalume® steel spot Stainless Steel welded for superior strength.

CUSTOM MATERIAL OPTIONS Galvanised

Aluminium Colorbond® Ultra

Copper

STANDARD FINISH

# **MANUFACTURE**

Flashing and Lid

STANDARD MATERIALS

0.75mm Zincalume® steel spot Stainless Steel welded for superior strength.

STANDARD FINISH

Mill

CUSTOM MATERIAL OPTIONS

Galvanised

# **MANUFACTURE**

Flashing and Lid

STANDARD MATERIALS

0.75mm Zincalume® steel spot welded for superior strength.

STANDARD FINISH
Mill

CUSTOM MATERIAL OPTIONS

Stainless Steel
Galvanised

Aluminium Colorbond® Ultra

# **MANUFACTURE**

Flashing and Lid

STANDARD MATERIALS

0.75mm Zincalume® steel spot Stainless Steel welded for superior strength.

STANDARD FINISH Mill

CUSTOM MATERIAL OPTIONS

Galvanised

Aluminium Colorbond® Ultra